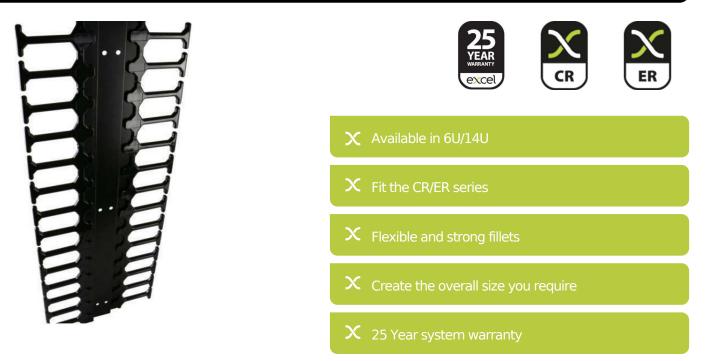

## **Product Overview**

Vertical Cable and Patch Lead management units, sold individually and available in 6U and 14U heights. Manufactured to fit the Environ range of ER and CR Racks. These units can be mixed and matched to create bespoke solutions as and when needed.

### **Product Specifications**

| Feature                       | Values                    |
|-------------------------------|---------------------------|
| Model                         | Plastic Finger Management |
| Material                      | Plastic                   |
| Suitable for 19 inch mounting | no                        |
| Number of rack units (RU)     | 14                        |