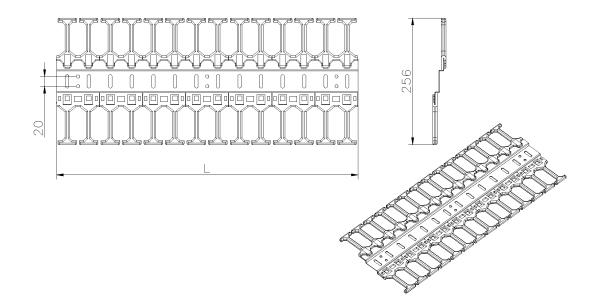

## **Product drawing**

### **Product Specifications**

| Feature                       | Values                    |
|-------------------------------|---------------------------|
| Model                         | Plastic Finger Management |
| Material                      | Plastic                   |
| Suitable for 19 inch mounting | no                        |
| Number of rack units (RU)     | 14                        |