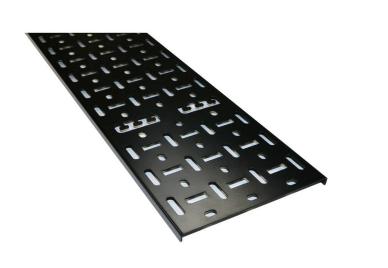

## **Product Overview**

Environ Cable Tray is commonly used to support and manage cabling within a data rack, the ventilated tray has a stamp profile of various size and shape openings which allows for air flow circulation around the cabling and easy fitting of different size cable straps and cable bundles.

Cables can be secured to the tray using either plastic or velcro cable straps, the profile design of the tray makes it easy to ensure that fixing can be achieved wherever needed.