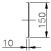

#### **Product Specifications**

| Feature                        | Values |
|--------------------------------|--------|
| Height                         | 32u    |
| Width                          | 150 mm |
| Mounting perforation in bottom | yes    |
| Material                       | Steel  |
| Colour                         | Black  |
| RAL-number                     | 9004   |

### **Product drawing**