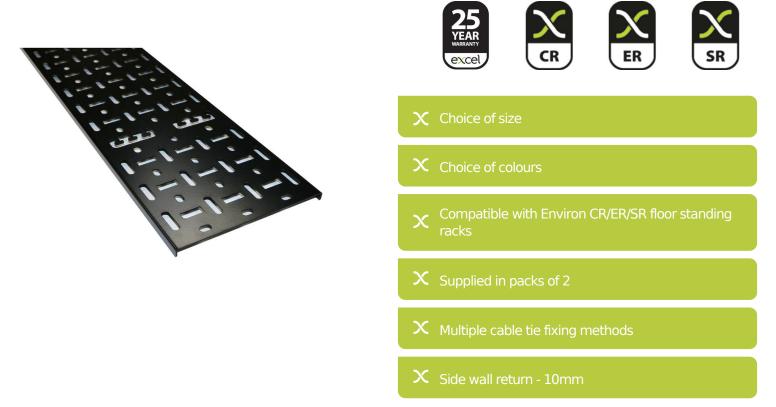

### **Product Overview**

Environ Cable Tray is commonly used to support and manage cabling within a data rack, the ventilated tray has a stamp profile of various size and shape openings which allows for air flow circulation around the cabling and easy fitting of different size cable straps and cable bundles.

Cables can be secured to the tray using either plastic or velcro cable straps, the profile design of the tray makes it easy to ensure that fixing can be achieved wherever needed.

#### **Product Specifications**

| Feature                        | Values |
|--------------------------------|--------|
| Height                         | 42u    |
| Width                          | 150 mm |
| Mounting perforation in bottom | yes    |
| Material                       | Steel  |
| Colour                         | Black  |
| RAL-number                     | 9004   |