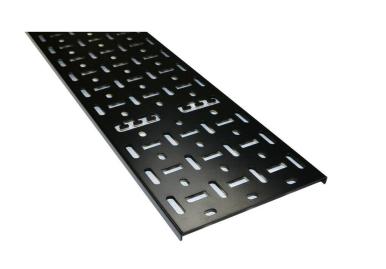

## **Product Overview**

Environ Cable Tray is commonly used to support and manage cabling within a data rack, the ventilated tray has a stamp profile of various size and shape openings which allows for air flow circulation around the cabling and easy fitting of different size cable straps and cable bundles.

Cables can be secured to the tray using either plastic or velcro cable straps, the profile design of the tray makes it easy to ensure that fixing can be achieved wherever needed.