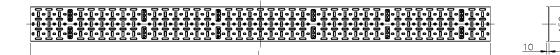

rack, the ventilated tray has a stamp profile of various size and shape openings which allows for air flow circulation around the cabling and easy fitting of different size cable straps and cable bundles.

Cables can be secured to the tray using either plastic or velcro cable straps, the profile design of the tray makes it easy to ensure that fixing can be achieved wherever needed.

#### **Product Specifications**

| Feature                        | Values |
|--------------------------------|--------|
| Height                         | 47u    |
| Width                          | 150 mm |
| Mounting perforation in bottom | yes    |
| Material                       | Steel  |
| Colour                         | Black  |
| RAL-number                     | 9004   |





## **Product drawing**



# **Part Number Table**

| Part Number   | Description                                    |
|---------------|------------------------------------------------|
| 542-150-20-GE | Environ Cable Tray (2pc) 150 mm 20U Grey White |
| 542-150-24-BK | Environ Cable Tray (2pc) 150 mm 24U Black      |
| 542-150-24-GE | Environ Cable Tray (2pc) 150 mm 24U Grey White |
| 542-150-29-BK | Environ Cable Tray (2pc) 150 mm 29U Black      |
| 542-150-29-GE | Environ Cable Tray (2pc) 150 mm 29U Grey White |
| 542-150-32-BK | Environ Cable Tray (2pc) 150 mm 32U Black      |
| 542-150-32-GE | Environ Cable Tray (2pc) 150 mm 32U Grey White |
| 542-150-38-BK | Environ Cable Tray (2pc) 150 mm 38U Black      |
| 542-150-42-BK | Environ Cable Tray (2pc) 150 mm 42U Black      |
| 542-150-42-GE | Environ Cable Tray