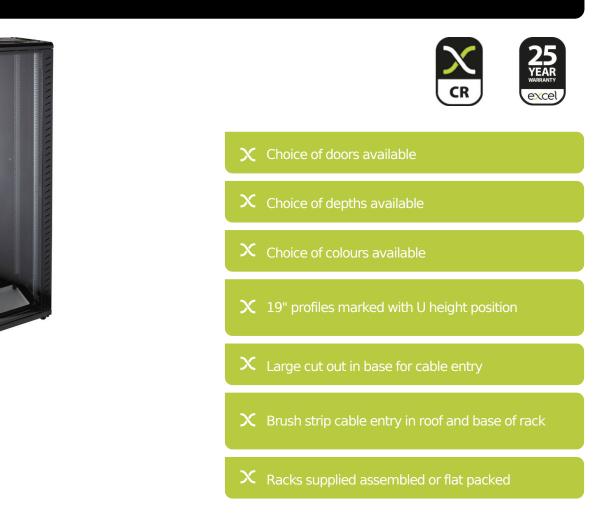

#### **Product Overview**

Environ CR600 Comms Racks are a versatile range of 600 mm wide racks with features suitable for a wide range of applications within the data, security, audio visual and telecommunications markets.

#### **Product Specifications**

| Feature                   | Values         |
|---------------------------|----------------|
| Mounting Profile          | Front and rear |
| Type of profile rail      | L-shaped       |
| Number of doors           | 1              |
| Type of ventilation       | Passive        |
| Width                     | 600 mm         |
| Height                    | 870 mm         |
| Depth                     | 600 mm         |
| Modular spacing           | 19 inch        |
| Number of rack units (RU) | 15             |
| Max. load capacity        | 800 kg         |

# Item Code: 542-1566-GNBN-BK

| With roof plate                | yes           |
|--------------------------------|---------------|
| With earthing                  | yes           |
| With front door                | yes           |
| Front door material            | Glass         |
| Front door locking system      | One point     |
| With rear door                 | yes           |
| Rear door locking system       | None          |
| Side panels included           | yes           |
| With vertical cable management | no            |
| Material                       | Steel         |
| Type of surface                | Powder coated |
| Colour                         | Black         |
| RAL-number                     | 9004          |
| Flat-packed                    | no            |
| IP-rating                      | N/A           |