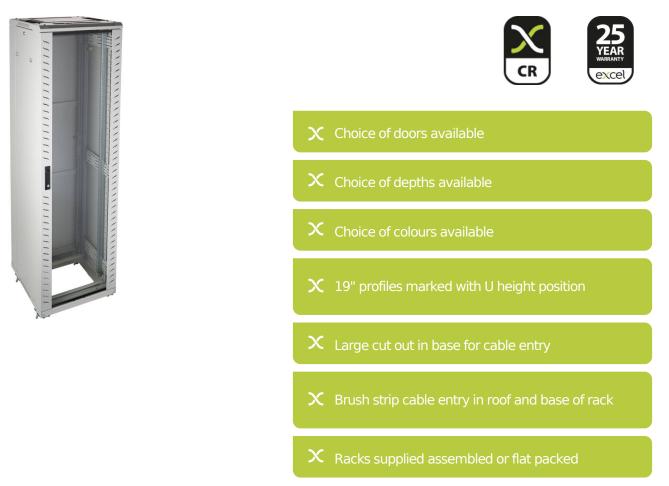

### **Product Overview**

Environ CR600 Comms Racks are a versatile range of 600 mm wide racks with features suitable for a wide range of applications within the data, security, audio visual and telecommunications markets.

#### **Product Specifications**

| Feature                   | Values         |
|---------------------------|----------------|
| Mounting Profile          | Front and rear |
| Type of profile rail      | L-shaped       |
| Number of doors           | 2              |
| Type of ventilation       | Passive        |
| Width                     | 600 mm         |
| Height                    | 1270 mm        |
| Depth                     | 800 mm         |
| Modular spacing           | 19 inch        |
| Number of rack units (RU) | 24             |
| Max. load capacity        | 800 kg         |

# Environ CR600 24U Rack 600x800mm Glass (F) Glass (R) B/Panels No/Mgmt Grey White

Item Code: 542-2468-GGBN-GW

| With roof plate                | yes           |
|--------------------------------|---------------|
| With earthing                  | yes           |
| With front door                | yes           |
| Front door material            | Glass         |
| Front door locking system      | One point     |
| With rear door                 | yes           |
| Rear door material             | Glass         |
| Rear door locking system       | One point     |
| Side panels included           | yes           |
| With vertical cable management | no            |
| Material                       | Steel         |
| Type of surface                | Powder coated |
| Colour                         | Grey          |
| RAL-number                     | 9002          |
| Flat-packed                    | no            |
| IP-rating                      | N/A           |