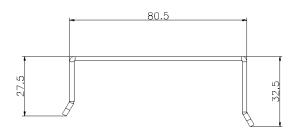

# Excel SR-ER/CR Baying Kit Black

Item Code: 542-248-BK





| ~ | Only   | for combinations of CD/CD or ED/C | D  |
|---|--------|-----------------------------------|----|
| 入 | Offliy | for combinations of CR/SR or ER/S | T. |

X Fixing screws included

X Choice of colours

X CIBSE TM65 Embodied Carbon: 1.932 kg CO2e

### **Product Overview**

The Excel Environ CR/ER-SR baying kit has been designed to enable the baying of the CR/ER Series to the SR Series of cabinets.

## **Product Specifications**

| Feature    | Values            |
|------------|-------------------|
| Model      | Fastening profile |
| Material   | Metal             |
| Colour     | Black             |
| RAL-number | 9004              |

Item Code: 542-248-BK



## **Product drawing**









### **Standards**

| Applicable standard                        | Detail                                                                                                                                                                          |
|--------------------------------------------|---------------------------------------------------------------------------------------------------------------------------------------------------------------------------------|
| RoHS-II/-III (2011/65/EU & 2015/863): 2023 | Our products, demonstrate full adherence to the regulatory stipulations of the EU Directive 2011/65/EU (RoHS-II) and its corresponding delegated directive 2015/863 (RoHS-III). |
| WFD: 2023                                  | Compliant to Waste Framework Directive