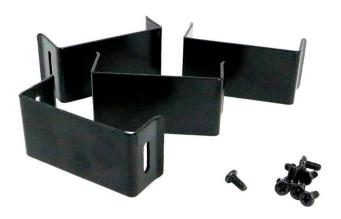

### **Product Overview**

The Excel Environ CR/ER-SR baying kit has been designed to enable the baying of the CR/ER Series to the SR Series of cabinets.

### **Part Number Table**

| Part Number | Description                          |
|-------------|--------------------------------------|
| 542-248-BK  | Excel SR-ER/CR Baying Kit Black      |
| 542-248-GW  | Excel SR-ER/CR Baying Kit Grey/White |