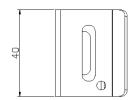

## Excel SR-ER/CR Baying Kit Grey/White

Item Code: 542-248-GW





X Only for combinations of CR/SR or ER/SR
X Fixing screws included
X Choice of colours
X CIBSE TM65 Embodied Carbon: 1.923 kg CO2e

## **Product Overview**

The Excel Environ CR/ER-SR baying kit has been designed to enable the baying of the CR/ER Series to the SR Series of cabinets.

## **Product Specifications**

| Feature    | Values            |
|------------|-------------------|
| Model      | Fastening profile |
| Material   | Metal             |
| Colour     | Grey White        |
| RAL-number | 9002              |

Item Code: 542-248-GW



## **Product drawing**









## **Standards**

| Applicable standard                        | Detail                                                                                                                                                                          |
|--------------------------------------------|---------------------------------------------------------------------------------------------------------------------------------------------------------------------------------|
| RoHS-II/-III (2011/65/EU & 2015/863): 2023 | Our products, demonstrate full adherence to the regulatory stipulations of the EU Directive 2011/65/EU (RoHS-II) and its corresponding delegated directive 2015/863 (RoHS-III). |
| WFD: 2023                                  | Compliant to Waste Framework Directive