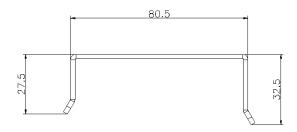

## Excel SR-ER/CR Baying Kit Grey/White

Item Code: 542-248-GW





X Only for combinations of CR/SR or ER/SR
X Fixing screws included
X Choice of colours
X CIBSE TM65 Embodied Carbon: 1.923 kg CO2e

## **Product Overview**

The Excel Environ CR/ER-SR baying kit has been designed to enable the baying of the CR/ER Series to the SR Series of cabinets.

## **Product Specifications**

| Feature    | Values            |
|------------|-------------------|
| Model      | Fastening profile |
| Material   | Metal             |
| Colour     | Grey White        |
| RAL-number | 9002              |

Item Code: 542-248-GW



## **Product drawing**









## **Standards**

| Applicable standard                        | Detail                                                                                                                                                                          |
|--------------------------------------------|---------------------------------------------------------------------------------------------------------------------------------------------------------------------------------|
| RoHS-II/-III (2011/65/EU & 2015/863): 2023 | Our products, demonstrate full adherence to the regulatory stipulations of the EU Directive 2011/65/EU (RoHS-II) and its corresponding delegated directive 2015/863 (RoHS-III). |
| WFD: 2023                                  | Compliant to Waste Framework Directive