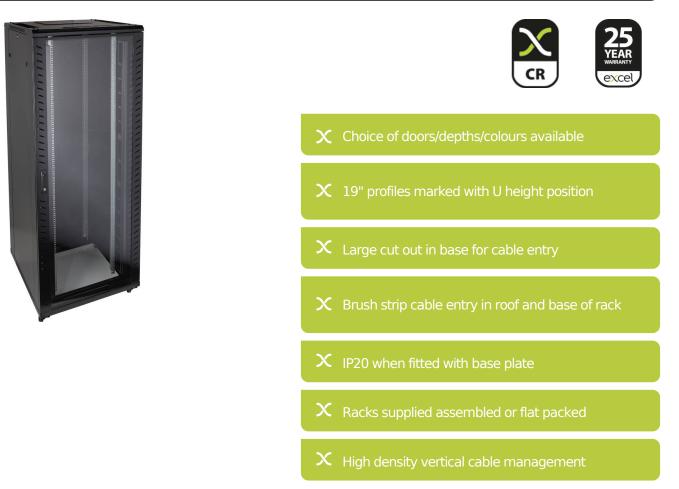

### **Product Overview**

Environ CR800 Comms Racks are a versatile range of 800mm wide racks with features suitable for a wide range of applications within the data, security, audio visual and telecommunications markets.

### **Product Specifications**

| Feature                   | Values         |
|---------------------------|----------------|
| Mounting Profile          | Front and rear |
| Type of profile rail      | L-shaped       |
| Type of ventilation       | Passive        |
| Width                     | 800 mm         |
| Height                    | 1270 mm        |
| Depth                     | 600 mm         |
| Modular spacing           | 19 inch        |
| Number of rack units (RU) | 24             |
| Max. load capacity        | 800 kg         |
| With roof plate           | yes            |