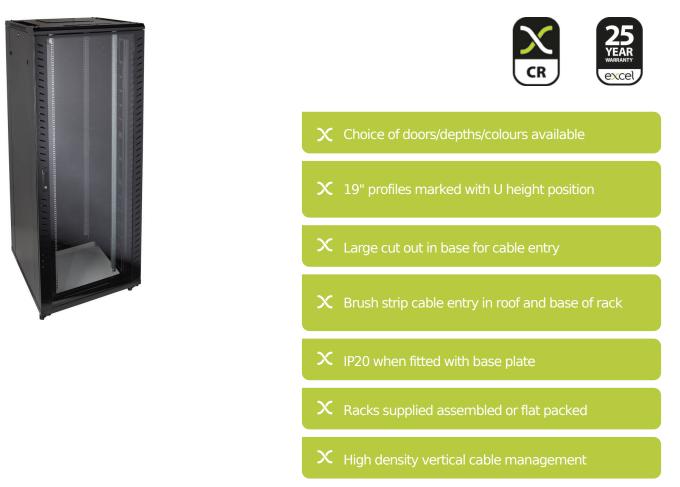

### **Product Overview**

Environ CR800 Comms Racks are a versatile range of 800mm wide racks with features suitable for a wide range of applications within the data, security, audio visual and telecommunications markets.

#### **Product Specifications**

| Feature                   | Values         |
|---------------------------|----------------|
| Mounting Profile          | Front and rear |
| Type of profile rail      | L-shaped       |
| Number of doors           | 1              |
| Type of ventilation       | Passive        |
| Width                     | 800 mm         |
| Height                    | 1270 mm        |
| Depth                     | 600 mm         |
| Modular spacing           | 19 inch        |
| Number of rack units (RU) | 24             |
| Max. load capacity        | 800 kg         |

# Environ CR800 24U Rack 800x600mm No Door (F) Steel (R) B/Panels F/Mgmt Black

Ite

| em Code: 542-2486-NSBF-BK      | without compromise. |
|--------------------------------|---------------------|
|                                |                     |
| With roof plate                | yes                 |
| With earthing                  | yes                 |
| With front door                | yes                 |
| Front door locking system      | None                |
| With rear door                 | yes                 |
| Rear door material             | Steel               |
| Rear door locking system       | One point           |
| Side panels included           | yes                 |
| With vertical cable management | yes                 |
| Material                       | Steel               |
| Type of surface                | Powder coated       |
| Colour                         | Black               |
| RAL-number                     | 9004                |
| Flat-packed                    | no                  |
| IP-rating                      | N/A                 |