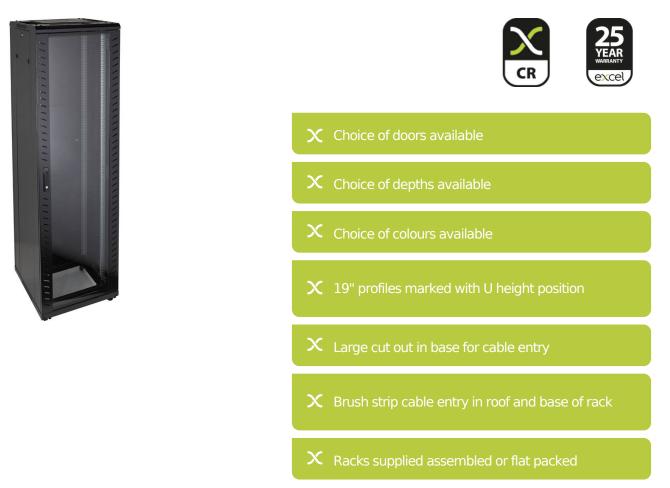

#### **Product Overview**

Environ CR600 Comms Racks are a versatile range of 600 mm wide racks with features suitable for a wide range of applications within the data, security, audio visual and telecommunications markets.

#### **Product Specifications**

| Feature                   | Values         |
|---------------------------|----------------|
| Mounting Profile          | Front and rear |
| Type of profile rail      | L-shaped       |
| Type of ventilation       | Passive        |
| Width                     | 600 mm         |
| Height                    | 1490 mm        |
| Depth                     | 1000 mm        |
| Modular spacing           | 19 inch        |
| Number of rack units (RU) | 29             |
| Max. load capacity        | 800 kg         |
| With roof plate           | yes            |

# Item Code: 542-29610-NNBN-BK

| With earthing                  | yes           |
|--------------------------------|---------------|
| With front door                | no            |
| Front door locking system      | None          |
| With rear door                 | no            |
| Rear door locking system       | None          |
| Side panels included           | yes           |
| With vertical cable management | no            |
| Material                       | Steel         |
| Type of surface                | Powder coated |
| Colour                         | Black         |
| RAL-number                     | 9004          |
| Flat-packed                    | no            |
| IP-rating                      | N/A           |