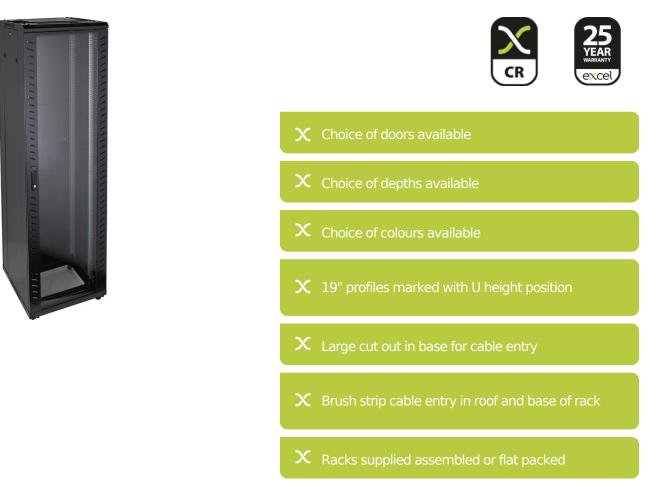

## **Product Overview**

Environ CR600 Comms Racks are a versatile range of 600 mm wide racks with features suitable for a wide range of applications within the data, security, audio visual and telecommunications markets.

#### **Product Specifications**

| Feature                   | Values         |
|---------------------------|----------------|
| Mounting Profile          | Front and rear |
| Type of profile rail      | L-shaped       |
| Number of doors           | 2              |
| Type of ventilation       | Passive        |
| Width                     | 600 mm         |
| Height                    | 1490 mm        |
| Depth                     | 1000 mm        |
| Modular spacing           | 19 inch        |
| Number of rack units (RU) | 29             |
| Max. load capacity        | 800 kg         |

# Environ CR600 29U Rack 600x1000mm Steel (F) Steel (R) B/Panels No/Mgmt Black

Item Code: 542-29610-SSBN-BK

| With roof plate                | yes           |
|--------------------------------|---------------|
| With earthing                  | yes           |
| With front door                | yes           |
| Front door material            | Steel         |
| Front door locking system      | One point     |
| With rear door                 | yes           |
| Rear door material             | Steel         |
| Rear door locking system       | One point     |
| Side panels included           | yes           |
| With vertical cable management | no            |
| Material                       | Steel         |
| Type of surface                | Powder coated |
| Colour                         | Black         |
| RAL-number                     | 9004          |
| Flat-packed                    | no            |
| IP-rating                      | N/A           |