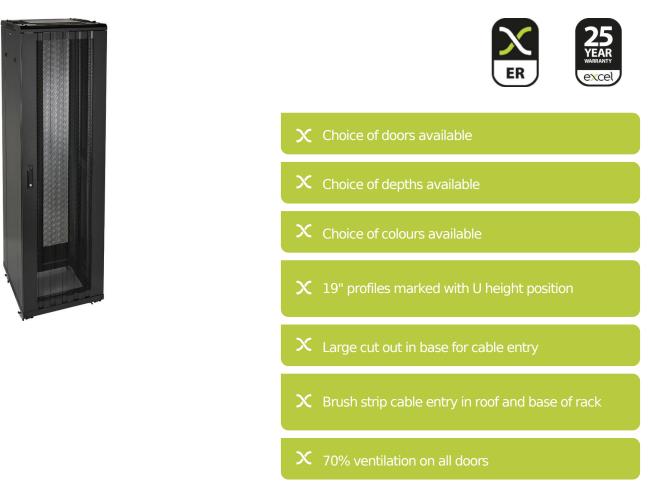

### **Product Overview**

Environ ER600 Equipment Racks are a versatile range of 600 mm wide racks with features suitable for a wide range of applications within the data, security, audio visual and telecommunications markets.

#### **Product Specifications**

| Feature                   | Values         |
|---------------------------|----------------|
| Mounting Profile          | Front and rear |
| Type of profile rail      | L-shaped       |
| Number of doors           | 2              |
| Type of ventilation       | Passive        |
| Width                     | 600 mm         |
| Height                    | 1490 mm        |
| Depth                     | 1000 mm        |
| Modular spacing           | 19 inch        |
| Number of rack units (RU) | 29             |
| Max. load capacity        | 800 kg         |

# Environ ER600 29U Rack 600x1000mm W/Vented (F) D/Vented (R) N/Panels No/Mgmt Black

Item Code: 542-29610-WDNN-BK

| With roof plate                | yes            |
|--------------------------------|----------------|
| With earthing                  | yes            |
| With front door                | yes            |
| Front door material            | Steel          |
| Front door locking system      | One point      |
| With rear door                 | yes            |
| Rear door material             | Steel          |
| Rear door locking system       | Two-point      |
| Side panels included           | no             |
| With vertical cable management | no             |
| Material                       | Steel          |
| Type of surface                | Powder coated  |
| Colour                         | Black          |
| RAL-number                     | 9004           |
| Flat-packed                    | no             |
| IP-rating                      | N/A            |
| Application                    | Equipment Rack |