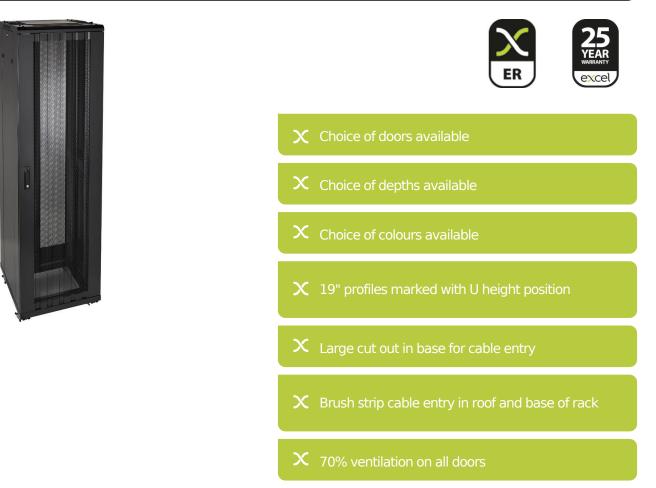

### **Product Overview**

Environ ER600 Equipment Racks are a versatile range of 600 mm wide racks with features suitable for a wide range of applications within the data, security, audio visual and telecommunications markets.

#### **Product Specifications**

| Feature                   | Values         |
|---------------------------|----------------|
| Mounting Profile          | Front and rear |
| Type of profile rail      | L-shaped       |
| Number of doors           | 1              |
| Type of ventilation       | Passive        |
| Width                     | 600 mm         |
| Height                    | 1490 mm        |
| Depth                     | 1000 mm        |
| Modular spacing           | 19 inch        |
| Number of rack units (RU) | 29             |
| Max. load capacity        | 800 kg         |

# Environ ER600 29U Rack 600x1000mm W/Vented (F) No Door (R) B/Panels No/Mgmt Black

Item Code: 542-29610-WNBN-BK

| With roof plate                | yes            |
|--------------------------------|----------------|
| With earthing                  | yes            |
| With front door                | yes            |
| Front door material            | Steel          |
| Front door locking system      | One point      |
| With rear door                 | no             |
| Rear door locking system       | None           |
| Side panels included           | yes            |
| With vertical cable management | no             |
| Material                       | Steel          |
| Type of surface                | Powder coated  |
| Colour                         | Black          |
| RAL-number                     | 9004           |
| Flat-packed                    | no             |
| IP-rating                      | N/A            |
| Application                    | Equipment Rack |