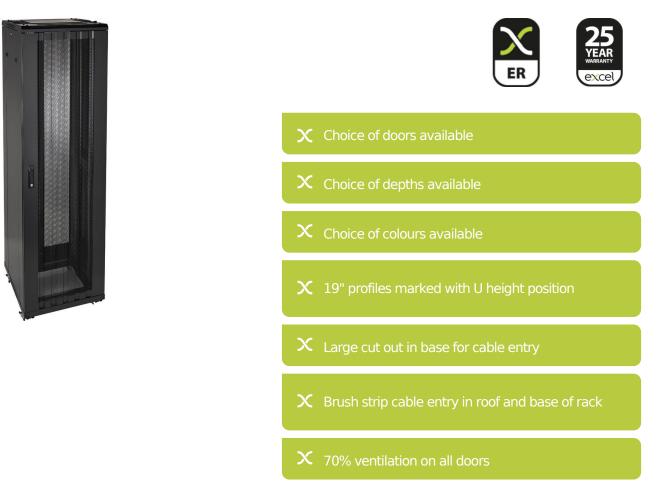

### **Product Overview**

Environ ER600 Equipment Racks are a versatile range of 600 mm wide racks with features suitable for a wide range of applications within the data, security, audio visual and telecommunications markets.

#### **Product Specifications**

| Feature                   | Values         |
|---------------------------|----------------|
| Mounting Profile          | Front and rear |
| Type of profile rail      | L-shaped       |
| Number of doors           | 2              |
| Type of ventilation       | Passive        |
| Width                     | 600 mm         |
| Height                    | 1490 mm        |
| Depth                     | 1000 mm        |
| Modular spacing           | 19 inch        |
| Number of rack units (RU) | 29             |
| Max. load capacity        | 800 kg         |

# Environ ER600 29U Rack 600x1000mm W/Vented (F) W/Vented (R) B/Panels No/Mgmt Black

Item Code: 542-29610-WWBN-BK

| With roof plate                | yes            |
|--------------------------------|----------------|
| With earthing                  | yes            |
| With front door                | yes            |
| Front door material            | Steel          |
| Front door locking system      | One point      |
| With rear door                 | yes            |
| Rear door material             | Steel          |
| Rear door locking system       | One point      |
| Side panels included           | yes            |
| With vertical cable management | no             |
| Material                       | Steel          |
| Type of surface                | Powder coated  |
| Colour                         | Black          |
| RAL-number                     | 9004           |
| Flat-packed                    | no             |
| IP-rating                      | N/A            |
| Application                    | Equipment Rack |