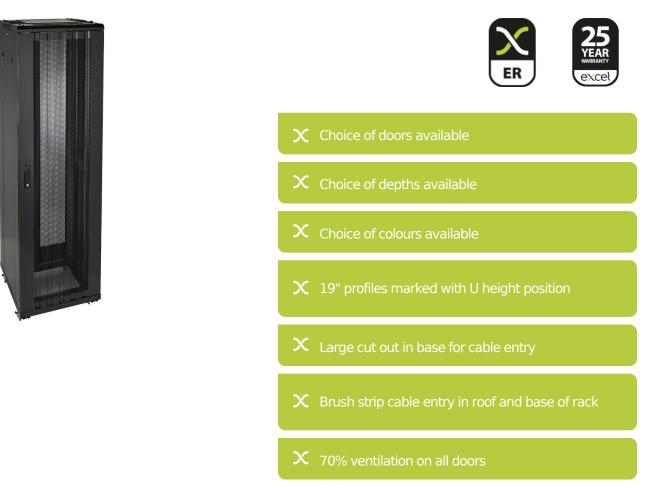

## **Product Overview**

Environ ER600 Equipment Racks are a versatile range of 600 mm wide racks with features suitable for a wide range of applications within the data, security, audio visual and telecommunications markets.

#### **Product Specifications**

| Feature                   | Values         |
|---------------------------|----------------|
| Mounting Profile          | Front and rear |
| Type of profile rail      | L-shaped       |
| Number of doors           | 2              |
| Type of ventilation       | Passive        |
| Width                     | 600 mm         |
| Height                    | 1490 mm        |
| Depth                     | 600 mm         |
| Modular spacing           | 19 inch        |
| Number of rack units (RU) | 29             |
| Max. load capacity        | 800 kg         |

# Environ ER600 29U Rack 600x600mm Glass (F) D/Vented (R) B/Panels No/Mgmt Black

Item Code: 542-2966-GDBN-BK

| With roof plate                | yes            |
|--------------------------------|----------------|
| With earthing                  | yes            |
| With front door                | yes            |
| Front door material            | Glass          |
| Front door locking system      | One point      |
| With rear door                 | yes            |
| Rear door material             | Steel          |
| Rear door locking system       | Two-point      |
| Side panels included           | yes            |
| With vertical cable management | no             |
| Material                       | Steel          |
| Type of surface                | Powder coated  |
| Colour                         | Black          |
| RAL-number                     | 9004           |
| Flat-packed                    | no             |
| IP-rating                      | N/A            |
| Application                    | Equipment Rack |