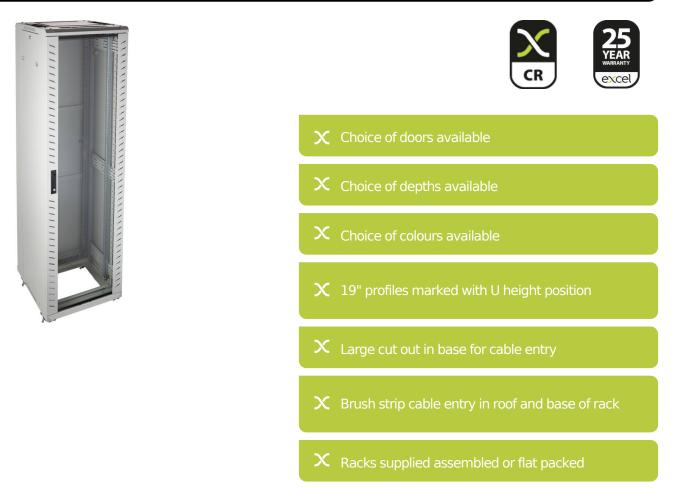

## **Product Overview**

Environ CR600 Comms Racks are a versatile range of 600 mm wide racks with features suitable for a wide range of applications within the data, security, audio visual and telecommunications markets.

#### **Product Specifications**

| Feature                   | Values         |
|---------------------------|----------------|
| Mounting Profile          | Front and rear |
| Type of profile rail      | L-shaped       |
| Number of doors           | 2              |
| Type of ventilation       | Passive        |
| Width                     | 600 mm         |
| Height                    | 1490 mm        |
| Depth                     | 600 mm         |
| Modular spacing           | 19 inch        |
| Number of rack units (RU) | 29             |
| Max. load capacity        | 800 kg         |