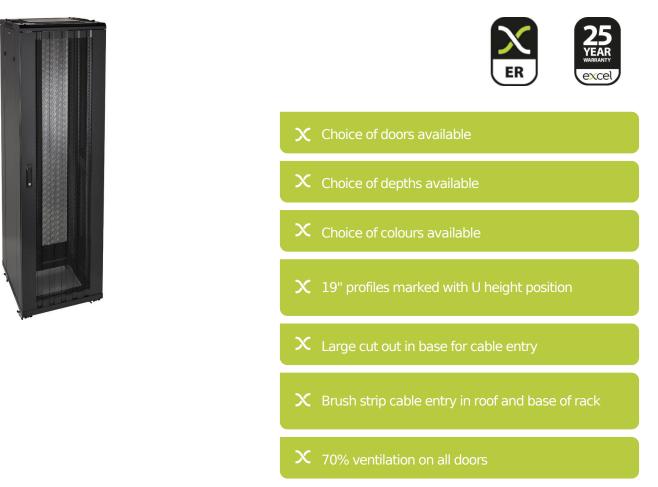

## **Product Overview**

Environ ER600 Equipment Racks are a versatile range of 600 mm wide racks with features suitable for a wide range of applications within the data, security, audio visual and telecommunications markets.

## **Product Specifications**

| Feature                   | Values         |
|---------------------------|----------------|
| Mounting Profile          | Front and rear |
| Type of profile rail      | L-shaped       |
| Number of doors           | 2              |
| Type of ventilation       | Passive        |
| Width                     | 600 mm         |
| Height                    | 1490 mm        |
| Depth                     | 600 mm         |
| Modular spacing           | 19 inch        |
| Number of rack units (RU) | 29             |
| Max. load capacity        | 800 kg         |

Environ ER600 29U Rack 600x600mm W/Vented (F) W/Vented (R) B/Panels No/Mgmt Black

Item Code: 542-2966-WWBN-BK

| With roof plate                | yes            |
|--------------------------------|----------------|
| With earthing                  | yes            |
| With front door                | yes            |
| Front door material            | Steel          |
| Front door locking system      | One point      |
| With rear door                 | yes            |
| Rear door material             | Steel          |
| Rear door locking system       | One point      |
| Side panels included           | yes            |
| With vertical cable management | no             |
| Material                       | Steel          |
| Type of surface                | Powder coated  |
| Colour                         | Black          |
| RAL-number                     | 9004           |
| Flat-packed                    | no             |
| IP-rating                      | N/A            |
| Application                    | Equipment Rack |