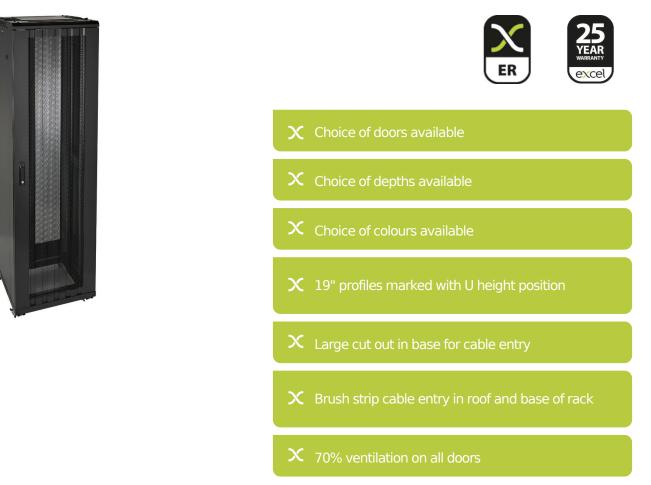

## **Product Overview**

Environ ER600 Equipment Racks are a versatile range of 600 mm wide racks with features suitable for a wide range of applications within the data, security, audio visual and telecommunications markets.

## **Product Specifications**

| Feature                   | Values         |
|---------------------------|----------------|
| Mounting Profile          | Front and rear |
| Type of profile rail      | L-shaped       |
| Number of doors           | 2              |
| Type of ventilation       | Passive        |
| Width                     | 600 mm         |
| Height                    | 1490 mm        |
| Depth                     | 800 mm         |
| Modular spacing           | 19 inch        |
| Number of rack units (RU) | 29             |
| Max. load capacity        | 800 kg         |

Environ ER600 29U Rack 600x800mm W/Vented (F) D/Vented (R) N/Panels No/Mgmt Black

Item Code: 542-2968-WDNN-BK

| With roof plate                | yes            |
|--------------------------------|----------------|
| With earthing                  | yes            |
| With front door                | yes            |
| Front door material            | Steel          |
| Front door locking system      | One point      |
| With rear door                 | yes            |
| Rear door material             | Steel          |
| Rear door locking system       | Two-point      |
| Side panels included           | no             |
| With vertical cable management | no             |
| Material                       | Steel          |
| Type of surface                | Powder coated  |
| Colour                         | Black          |
| RAL-number                     | 9004           |
| Flat-packed                    | no             |
| IP-rating                      | N/A            |
| Application                    | Equipment Rack |