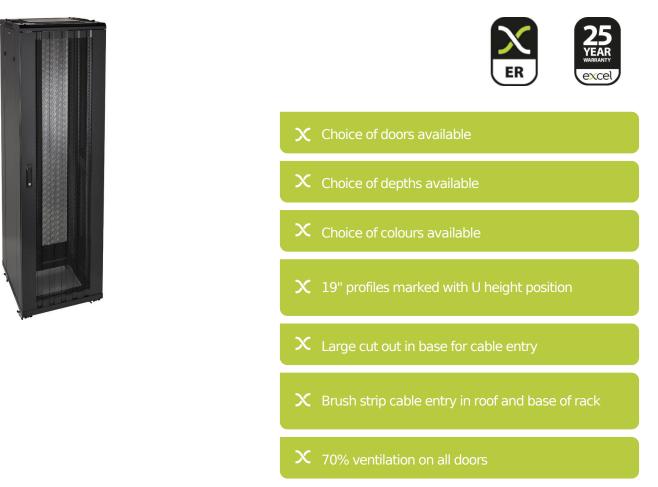

## **Product Overview**

Environ ER600 Equipment Racks are a versatile range of 600 mm wide racks with features suitable for a wide range of applications within the data, security, audio visual and telecommunications markets.

## **Product Specifications**

| Feature                   | Values         |
|---------------------------|----------------|
| Mounting Profile          | Front and rear |
| Type of profile rail      | L-shaped       |
| Number of doors           | 2              |
| Type of ventilation       | Passive        |
| Width                     | 600 mm         |
| Height                    | 1490 mm        |
| Depth                     | 800 mm         |
| Modular spacing           | 19 inch        |
| Number of rack units (RU) | 29             |
| Max. load capacity        | 800 kg         |

Environ ER600 29U Rack 600x800mm W/Vented (F) W/Vented (R) B/Panels No/Mgmt Black

Item Code: 542-2968-WWBN-BK

| With roof plate                | yes            |
|--------------------------------|----------------|
| With earthing                  | yes            |
| With front door                | yes            |
| Front door material            | Steel          |
| Front door locking system      | One point      |
| With rear door                 | yes            |
| Rear door material             | Steel          |
| Rear door locking system       | One point      |
| Side panels included           | yes            |
| With vertical cable management | no             |
| Material                       | Steel          |
| Type of surface                | Powder coated  |
| Colour                         | Black          |
| RAL-number                     | 9004           |
| Flat-packed                    | no             |
| IP-rating                      | N/A            |
| Application                    | Equipment Rack |