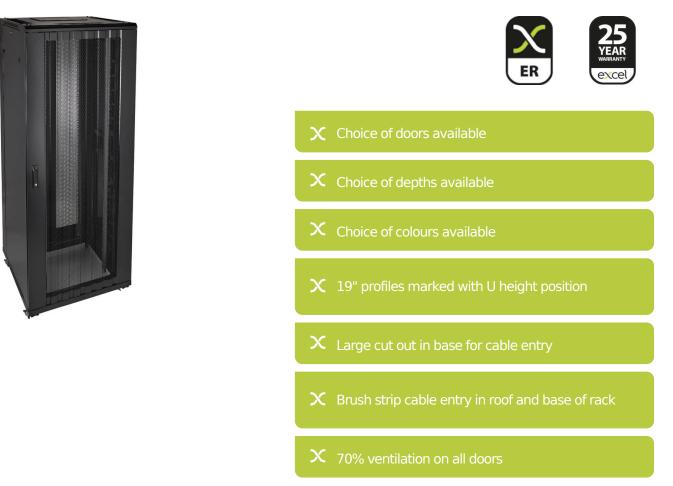

### **Product Overview**

Environ ER800 Equipment Racks are a versatile range of 800mm wide racks with features suitable for a wide range of applications within the data, security, audio visual and telecommunications markets.

### **Product Specifications**

| Feature                   | Values         |
|---------------------------|----------------|
| Mounting Profile          | Front and rear |
| Type of profile rail      | L-shaped       |
| Number of doors           | 2              |
| Type of ventilation       | Passive        |
| Width                     | 800 mm         |
| Height                    | 1490 mm        |
| Depth                     | 1000 mm        |
| Modular spacing           | 19 inch        |
| Number of rack units (RU) | 29             |
| Max. load capacity        | 800 kg         |

## Environ ER800 29U Rack 800x1000mm D/Vented (F) Steel (R) B/Panels F/Mgmt Black - F/Pack

Item Code: 542-29810-DSBF-BK-FP

| With roof plate                | yes            |
|--------------------------------|----------------|
| With earthing                  | yes            |
| With front door                | yes            |
| Front door material            | Steel          |
| Front door locking system      | Two-point      |
| With rear door                 | yes            |
| Rear door material             | Steel          |
| Rear door locking system       | One point      |
| Side panels included           | yes            |
| With vertical cable management | yes            |
| Material                       | Steel          |
| Type of surface                | Powder coated  |
| Colour                         | Black          |
| RAL-number                     | 9004           |
| Flat-packed                    | yes            |
| IP-rating                      | N/A            |
| Application                    | Equipment Rack |