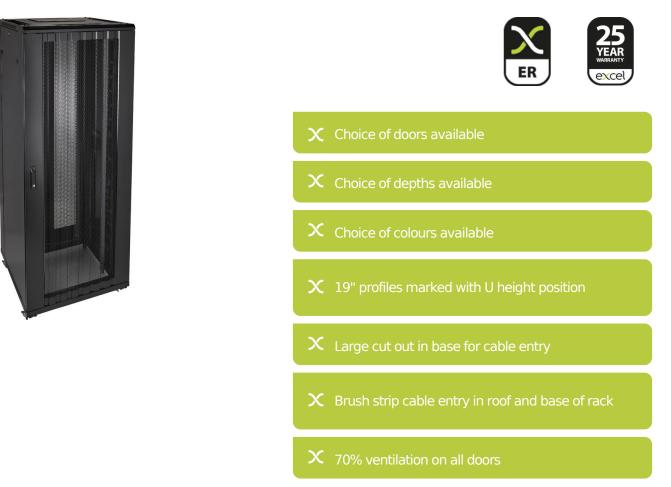

## **Product Overview**

Environ ER800 Equipment Racks are a versatile range of 800mm wide racks with features suitable for a wide range of applications within the data, security, audio visual and telecommunications markets.

#### **Product Specifications**

| Feature                   | Values         |
|---------------------------|----------------|
| Mounting Profile          | Front and rear |
| Type of profile rail      | L-shaped       |
| Number of doors           | 2              |
| Type of ventilation       | Passive        |
| Width                     | 800 mm         |
| Height                    | 1490 mm        |
| Depth                     | 1000 mm        |
| Modular spacing           | 19 inch        |
| Number of rack units (RU) | 29             |
| Max. load capacity        | 800 kg         |

# Environ ER800 29U Rack 800x1000mm D/Vented (F) W/Vented (R) B/Panels F/Mgmt Black

Item Code: 542-29810-DWBF-BK

| With roof plate                | yes            |
|--------------------------------|----------------|
| With earthing                  | yes            |
| With front door                | yes            |
| Front door material            | Steel          |
| Front door locking system      | Two-point      |
| With rear door                 | yes            |
| Rear door material             | Steel          |
| Rear door locking system       | One point      |
| Side panels included           | yes            |
| With vertical cable management | yes            |
| Material                       | Steel          |
| Type of surface                | Powder coated  |
| Colour                         | Black          |
| RAL-number                     | 9004           |
| Flat-packed                    | no             |
| IP-rating                      | N/A            |
| Application                    | Equipment Rack |