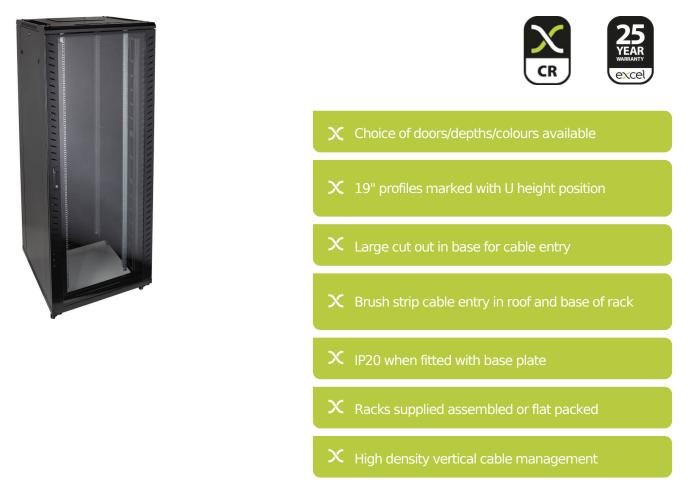

#### **Product Overview**

Environ CR800 Comms Racks are a versatile range of 800mm wide racks with features suitable for a wide range of applications within the data, security, audio visual and telecommunications markets.

#### **Product Specifications**

| Feature                   | Values         |
|---------------------------|----------------|
| Mounting Profile          | Front and rear |
| Type of profile rail      | L-shaped       |
| Number of doors           | 2              |
| Type of ventilation       | Passive        |
| Width                     | 800 mm         |
| Height                    | 1490 mm        |
| Depth                     | 1000 mm        |
| Modular spacing           | 19 inch        |
| Number of rack units (RU) | 29             |
| Max. load capacity        | 800 kg         |

# Excel Environ CR800 Comms Rack 29U x 800mm wide x 1000mm deep without side panels - Black

Item Code: 542-29810-GSNF-BK

| With roof plate                | yes           |
|--------------------------------|---------------|
| With earthing                  | yes           |
| With front door                | yes           |
| Front door material            | Glass         |
| Front door locking system      | One point     |
| With rear door                 | yes           |
| Rear door material             | Steel         |
| Rear door locking system       | One point     |
| Side panels included           | no            |
| With vertical cable management | yes           |
| Material                       | Steel         |
| Type of surface                | Powder coated |
| Colour                         | Black         |
| RAL-number                     | 9004          |
| Flat-packed                    | no            |
| IP-rating                      | N/A           |