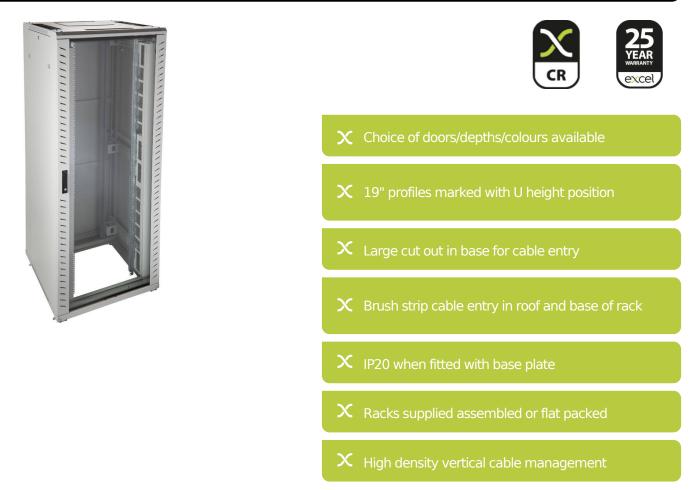

## **Product Overview**

Environ CR800 Comms Racks are a versatile range of 800mm wide racks with features suitable for a wide range of applications within the data, security, audio visual and telecommunications markets.

#### **Product Specifications**

| Feature                   | Values         |
|---------------------------|----------------|
| Mounting Profile          | Front and rear |
| Type of profile rail      | L-shaped       |
| Number of doors           | 2              |
| Type of ventilation       | Passive        |
| Width                     | 800 mm         |
| Height                    | 1490 mm        |
| Depth                     | 1000 mm        |
| Modular spacing           | 19 inch        |
| Number of rack units (RU) | 29             |
| Max. load capacity        | 800 kg         |