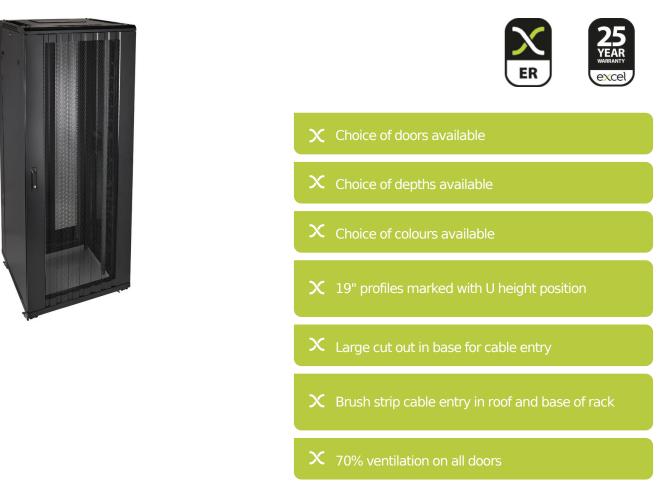

#### **Product Overview**

Environ ER800 Equipment Racks are a versatile range of 800mm wide racks with features suitable for a wide range of applications within the data, security, audio visual and telecommunications markets.

#### **Product Specifications**

| Feature                   | Values         |
|---------------------------|----------------|
| Mounting Profile          | Front and rear |
| Type of profile rail      | L-shaped       |
| Number of doors           | 2              |
| Type of ventilation       | Passive        |
| Width                     | 800 mm         |
| Height                    | 1490 mm        |
| Depth                     | 1000 mm        |
| Modular spacing           | 19 inch        |
| Number of rack units (RU) | 29             |
| Max. load capacity        | 800 kg         |

# Environ ER800 29U Rack 800x1000mm W/Vented (F) D/Vented (R) B/Panels R/Mgmt Black

Item Code: 542-29810-WDBR-BK

| With roof plate                | yes            |
|--------------------------------|----------------|
| With earthing                  | yes            |
| With front door                | yes            |
| Front door material            | Steel          |
| Front door locking system      | One point      |
| With rear door                 | yes            |
| Rear door material             | Steel          |
| Rear door locking system       | Two-point      |
| Side panels included           | yes            |
| With vertical cable management | yes            |
| Material                       | Steel          |
| Type of surface                | Powder coated  |
| Colour                         | Black          |
| RAL-number                     | 9004           |
| Flat-packed                    | no             |
| IP-rating                      | N/A            |
| Application                    | Equipment Rack |