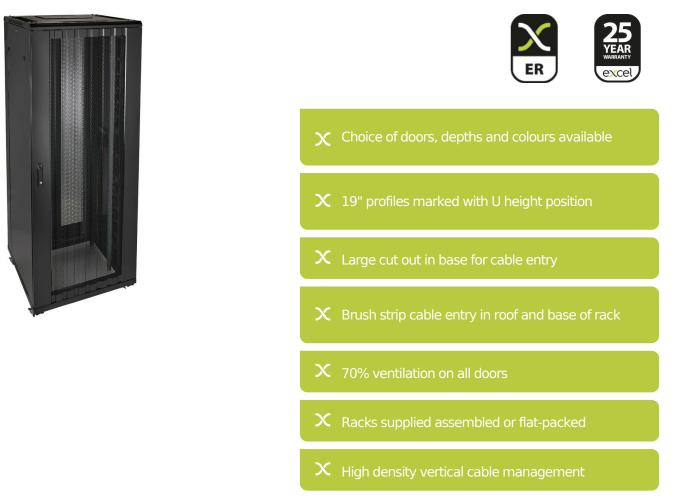

## **Product Overview**

Environ ER800 Equipment Racks are a versatile range of 800 mm wide racks with features suitable for a wide range of applications within the data, security, audio visual and telecommunications markets.

## **Product Specifications**

| Feature                   | Values         |
|---------------------------|----------------|
| Mounting Profile          | Front and rear |
| Type of profile rail      | L-shaped       |
| Number of doors           | 2              |
| Type of ventilation       | Passive        |
| Width                     | 800 mm         |
| Height                    | 1490 mm        |
| Depth                     | 600 mm         |
| Modular spacing           | 19 inch        |
| Number of rack units (RU) | 29             |