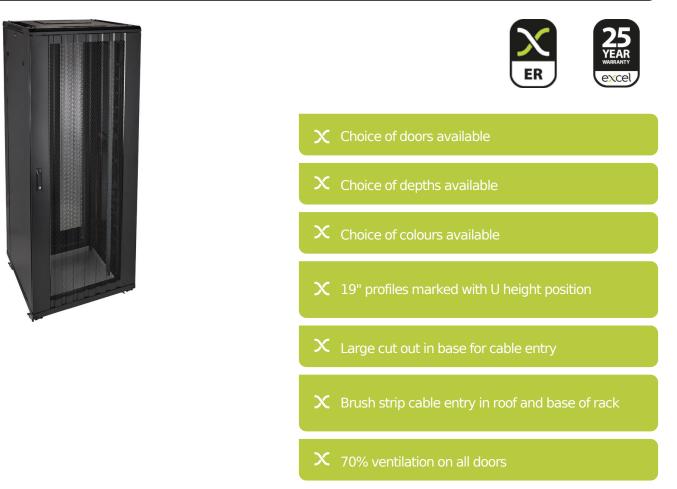

## **Product Overview**

Environ ER800 Equipment Racks are a versatile range of 800mm wide racks with features suitable for a wide range of applications within the data, security, audio visual and telecommunications markets.

## **Product Specifications**

| Feature                   | Values         |
|---------------------------|----------------|
| Mounting Profile          | Front and rear |
| Type of profile rail      | L-shaped       |
| Number of doors           | 2              |
| Type of ventilation       | Passive        |
| Width                     | 800 mm         |
| Height                    | 1490 mm        |
| Depth                     | 600 mm         |
| Modular spacing           | 19 inch        |
| Number of rack units (RU) | 29             |
| Max. load capacity        | 800 kg         |

## Environ ER800 29U Rack 800x600mm W/Vented (F) W/Vented (R) B/Panels F/Mgmt Black - F/Pack

Item Code: 542-2986-WWBF-BK-FP

| With roof plate                | yes            |
|--------------------------------|----------------|
| With earthing                  | yes            |
| With front door                | yes            |
| Front door material            | Steel          |
| Front door locking system      | One point      |
| With rear door                 | yes            |
| Rear door material             | Steel          |
| Rear door locking system       | One point      |
| Side panels included           | yes            |
| With vertical cable management | yes            |
| Material                       | Steel          |
| Type of surface                | Powder coated  |
| Colour                         | Black          |
| RAL-number                     | 9004           |
| Flat-packed                    | yes            |
| IP-rating                      | N/A            |
| Application                    | Equipment Rack |