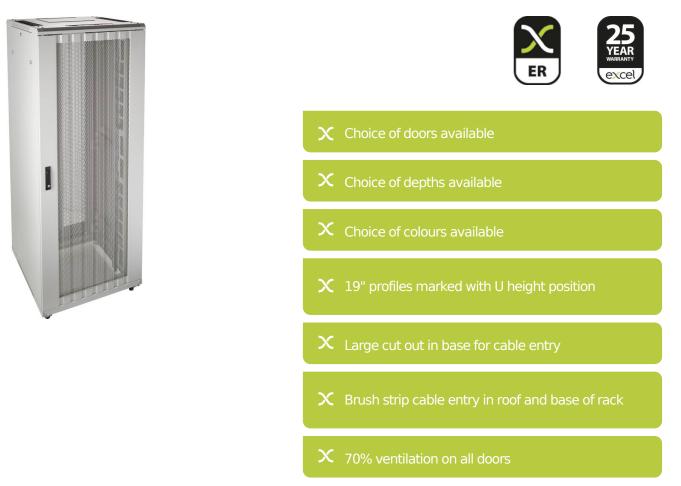

## **Product Overview**

Environ ER800 Equipment Racks are a versatile range of 800mm wide racks with features suitable for a wide range of applications within the data, security, audio visual and telecommunications markets.

## **Product Specifications**

| Feature                   | Values         |
|---------------------------|----------------|
| Mounting Profile          | Front and rear |
| Type of profile rail      | L-shaped       |
| Number of doors           | 2              |
| Type of ventilation       | Passive        |
| Width                     | 800 mm         |
| Height                    | 1490 mm        |
| Depth                     | 800 mm         |
| Modular spacing           | 19 inch        |
| Number of rack units (RU) | 29             |
| Max. load capacity        | 800 kg         |

Environ ER800 29U Rack 800x800mm D/Vented (F) D/Vented (R) N/Panels F/Mgmt Grey White

Item Code: 542-2988-DDNF-GW

| With roof plate                | yes            |
|--------------------------------|----------------|
| With earthing                  | yes            |
| With front door                | yes            |
| Front door material            | Steel          |
| Front door locking system      | Two-point      |
| With rear door                 | yes            |
| Rear door material             | Steel          |
| Rear door locking system       | Two-point      |
| Side panels included           | no             |
| With vertical cable management | yes            |
| Material                       | Steel          |
| Type of surface                | Powder coated  |
| Colour                         | Grey           |
| RAL-number                     | 9004           |
| Flat-packed                    | no             |
| IP-rating                      | N/A            |
| Application                    | Equipment Rack |