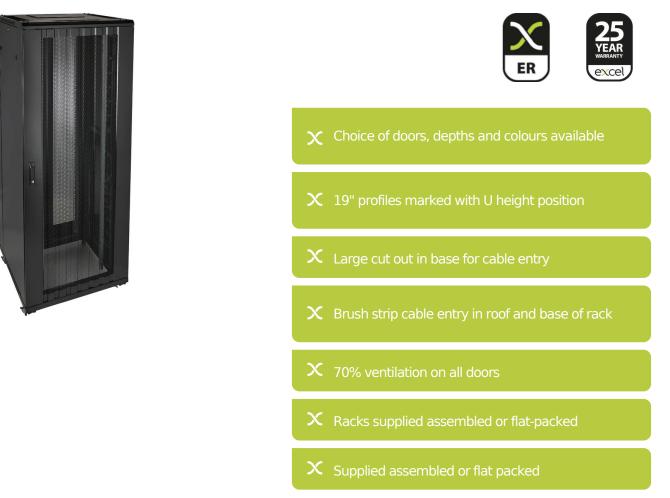

## **Product Overview**

Environ ER800 Equipment Racks are a versatile range of 800 mm wide racks with features suitable for a wide range of applications within the data, security, audio visual and telecommunications markets.

## **Product Specifications**

| Feature                   | Values         |
|---------------------------|----------------|
| Mounting Profile          | Front and rear |
| Type of profile rail      | L-shaped       |
| Number of doors           | 2              |
| Type of ventilation       | Passive        |
| Width                     | 800 mm         |
| Height                    | 1490 mm        |
| Depth                     | 800 mm         |
| Modular spacing           | 19 inch        |
| Number of rack units (RU) | 29             |