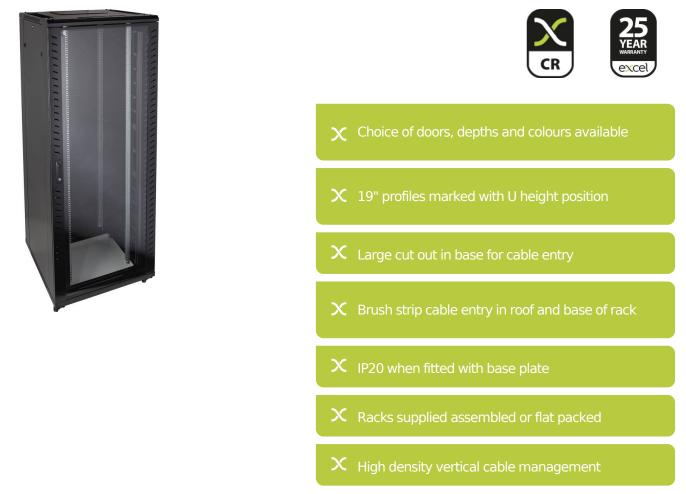

### **Product Overview**

Environ CR800 Comms Racks are a versatile range of 800 mm wide racks with features suitable for a wide range of applications within the data, security, audio visual and telecommunications markets.

## **Product Specifications**

| Feature                   | Values         |
|---------------------------|----------------|
| Mounting Profile          | Front and rear |
| Type of profile rail      | L-shaped       |
| Number of doors           | 2              |
| Type of ventilation       | Passive        |
| Width                     | 800 mm         |
| Height                    | 1490 mm        |
| Depth                     | 800 mm         |
| Modular spacing           | 19 inch        |
| Number of rack units (RU) | 29             |