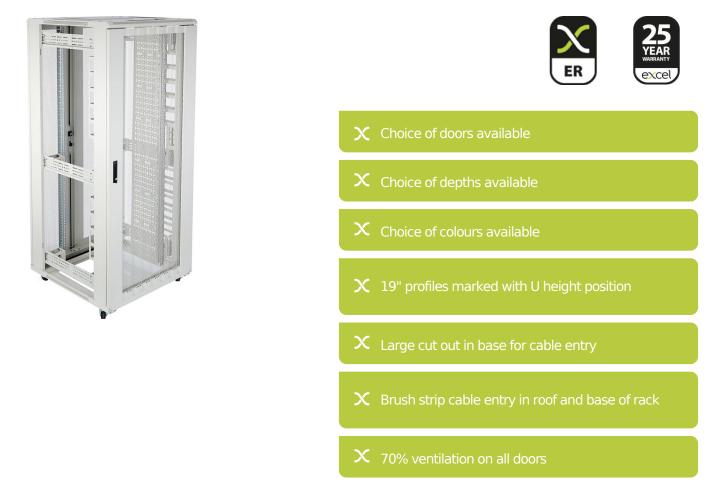

## **Product Overview**

Environ ER800 Equipment Racks are a versatile range of 800mm wide racks with features suitable for a wide range of applications within the data, security, audio visual and telecommunications markets.

## **Product Specifications**

| Feature                   | Values         |
|---------------------------|----------------|
| Mounting Profile          | Front and rear |
| Type of profile rail      | L-shaped       |
| Number of doors           | 2              |
| Type of ventilation       | Passive        |
| Width                     | 800 mm         |
| Height                    | 1490 mm        |
| Depth                     | 800 mm         |
| Modular spacing           | 19 inch        |
| Number of rack units (RU) | 29             |
| Max. load capacity        | 800 kg         |

Environ ER800 29U Rack 800x800mm W/Vented (F) D/Vented (R) N/Panels F/Mgmt Grey White

Item Code: 542-2988-WDNF-GW

| With roof plate                | yes            |
|--------------------------------|----------------|
| With earthing                  | yes            |
| With front door                | yes            |
| Front door material            | Steel          |
| Front door locking system      | One point      |
| With rear door                 | yes            |
| Rear door material             | Steel          |
| Rear door locking system       | Two-point      |
| Side panels included           | no             |
| With vertical cable management | yes            |
| Material                       | Steel          |
| Type of surface                | Powder coated  |
| Colour                         | Grey           |
| RAL-number                     | 9004           |
| Flat-packed                    | no             |
| IP-rating                      | N/A            |
| Application                    | Equipment Rack |