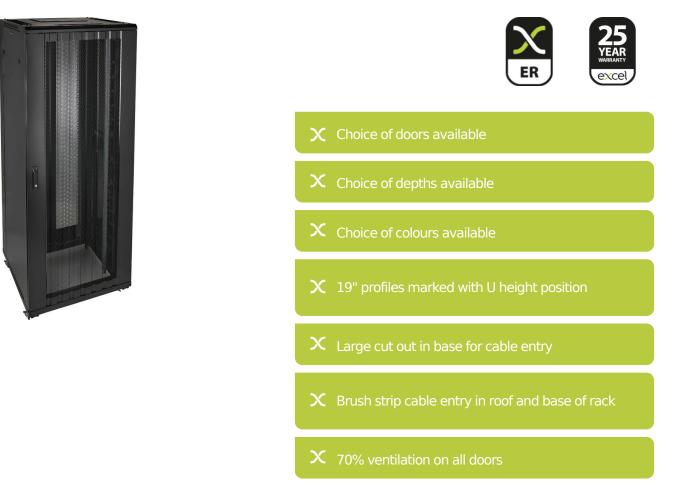

## **Product Overview**

Environ ER800 Equipment Racks are a versatile range of 800mm wide racks with features suitable for a wide range of applications within the data, security, audio visual and telecommunications markets.

## **Product Specifications**

| Feature                   | Values         |
|---------------------------|----------------|
| Mounting Profile          | Front and rear |
| Type of profile rail      | L-shaped       |
| Number of doors           | 1              |
| Type of ventilation       | Passive        |
| Width                     | 800 mm         |
| Height                    | 1490 mm        |
| Depth                     | 800 mm         |
| Modular spacing           | 19 inch        |
| Number of rack units (RU) | 29             |
| Max. load capacity        | 800 kg         |