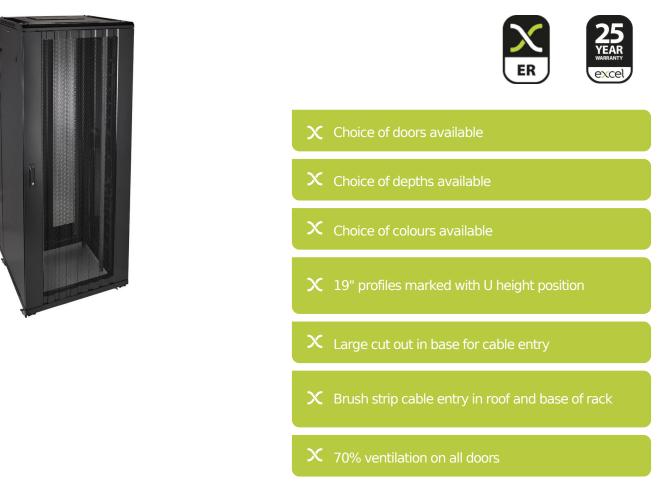

## **Product Overview**

Environ ER800 Equipment Racks are a versatile range of 800mm wide racks with features suitable for a wide range of applications within the data, security, audio visual and telecommunications markets.

## **Product Specifications**

| Feature                   | Values         |
|---------------------------|----------------|
| Mounting Profile          | Front and rear |
| Type of profile rail      | L-shaped       |
| Number of doors           | 2              |
| Type of ventilation       | Passive        |
| Width                     | 800 mm         |
| Height                    | 1490 mm        |
| Depth                     | 800 mm         |
| Modular spacing           | 19 inch        |
| Number of rack units (RU) | 29             |
| Max. load capacity        | 800 kg         |

## Environ ER800 29U Rack 800x800mm W/Vented (F) Steel (R) B/Panels No/Mgmt Black

Item Code: 542-2988-WSBN-BK

| With roof plate                | yes            |
|--------------------------------|----------------|
| With earthing                  | yes            |
| With front door                | yes            |
| Front door material            | Steel          |
| Front door locking system      | One point      |
| With rear door                 | yes            |
| Rear door material             | Steel          |
| Rear door locking system       | One point      |
| Side panels included           | yes            |
| With vertical cable management | no             |
| Material                       | Steel          |
| Type of surface                | Powder coated  |
| Colour                         | Black          |
| RAL-number                     | 9004           |
| Flat-packed                    | no             |
| IP-rating                      | N/A            |
| Application                    | Equipment Rack |