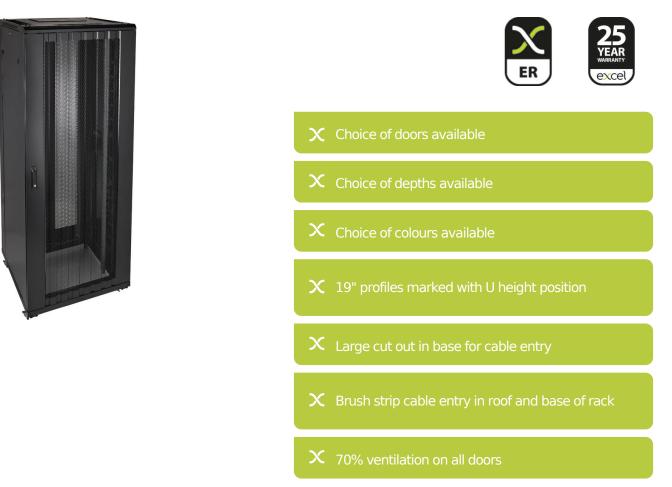

## **Product Overview**

Environ ER800 Equipment Racks are a versatile range of 800mm wide racks with features suitable for a wide range of applications within the data, security, audio visual and telecommunications markets.

## **Product Specifications**

| Feature                   | Values         |
|---------------------------|----------------|
| Mounting Profile          | Front and rear |
| Type of profile rail      | L-shaped       |
| Number of doors           | 2              |
| Type of ventilation       | Passive        |
| Width                     | 800 mm         |
| Height                    | 1490 mm        |
| Depth                     | 800 mm         |
| Modular spacing           | 19 inch        |
| Number of rack units (RU) | 29             |
| Max. load capacity        | 800 kg         |