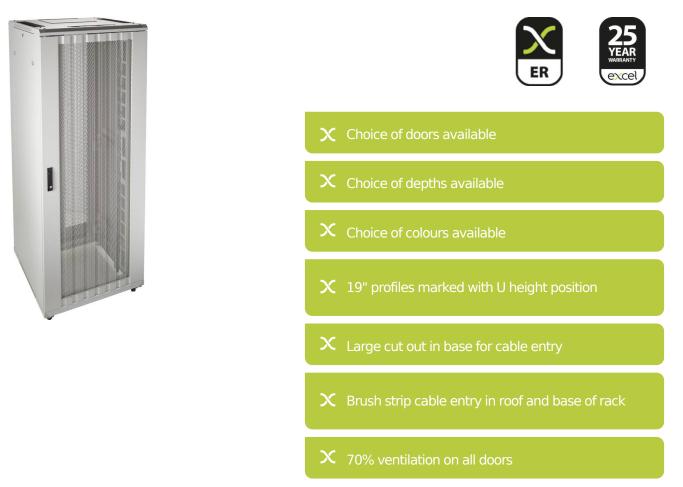

## **Product Overview**

Environ ER800 Equipment Racks are a versatile range of 800mm wide racks with features suitable for a wide range of applications within the data, security, audio visual and telecommunications markets.

## **Product Specifications**

| Feature                   | Values         |
|---------------------------|----------------|
| Mounting Profile          | Front and rear |
| Type of profile rail      | L-shaped       |
| Number of doors           | 2              |
| Type of ventilation       | Passive        |
| Width                     | 800 mm         |
| Height                    | 1490 mm        |
| Depth                     | 800 mm         |
| Modular spacing           | 19 inch        |
| Number of rack units (RU) | 29             |
| Max. load capacity        | 800 kg         |

Environ ER800 29U Rack 800x800mm W/Vented (F) W/Vented (R) B/Panels F/Mgmt Grey White

Item Code: 542-2988-WWBF-GW

| With roof plate                | yes            |
|--------------------------------|----------------|
| With earthing                  | yes            |
| With front door                | yes            |
| Front door material            | Steel          |
| Front door locking system      | One point      |
| With rear door                 | yes            |
| Rear door material             | Steel          |
| Rear door locking system       | One point      |
| Side panels included           | yes            |
| With vertical cable management | yes            |
| Material                       | Steel          |
| Type of surface                | Powder coated  |
| Colour                         | Grey           |
| RAL-number                     | 9002           |
| Flat-packed                    | no             |
| IP-rating                      | N/A            |
| Application                    | Equipment Rack |