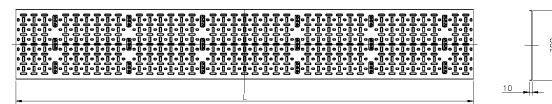

has a stamp profile of various size and shape openings which allows for air flow circulation around the cabling and easy fitting of different size cable straps and cable bundles.

Cables can be secured to the tray using either plastic or velcro cable straps, the profile design of the tray makes it easy to ensure that fixing can be achieved wherever needed.

#### **Product Specifications**

| Feature                        | Values |
|--------------------------------|--------|
| Height                         | 32u    |
| Width                          | 300 mm |
| Mounting perforation in bottom | yes    |
| Material                       | Steel  |
| Colour                         | Black  |
| RAL-number                     | 9004   |

# Item Code: 542-300-32-BK



## **Product drawing**



### **Part Number Table**

| Part Number   | Description                                    |
|---------------|------------------------------------------------|
| 542-300-20-BK | Environ Cable Tray (2pc) 300mm 20U Black       |
| 542-300-24-GE | Environ Cable Tray (2pc) 300mm 24U Grey White  |
| 542-300-29-BK | Environ Cable Tray (2pc) 300 mm 29U Black      |
| 542-300-29-GE | Environ Cable Tray (2pc) 300 mm 29U Grey White |
| 542-300-32-BK | Environ Cable Tray (2pc) 300 mm 32U Black      |
| 542-300-32-GE | Environ Cable Tray (2pc) 300 mm 32U Grey White |
| 542-300-42-BK | Environ Cable Tray (2pc) 300 mm 42U Black      |
| 542-300-42-GE | Environ Cable Tray (2pc) 300 mm 42U Grey White |
| 542-300-47-BK | Environ Cable Tray (2pc) 300 mm 47U Black      |
| 542-300-47-GE | Environ Cable Tr