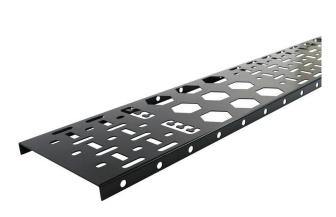

## **Product Overview**

Environ Cable Tray is commonly used to support and manage cabling within a data rack, the ventilated tray has a stamp profile of various size and shape openings which allows for air flow circulation around the cabling and easy fitting of different size cable straps and cable bundles.

Cables can be secured to the tray using either plastic or velcro cable straps, the profile design of the tray makes it easy to ensure that fixing can be achieved wherever needed.