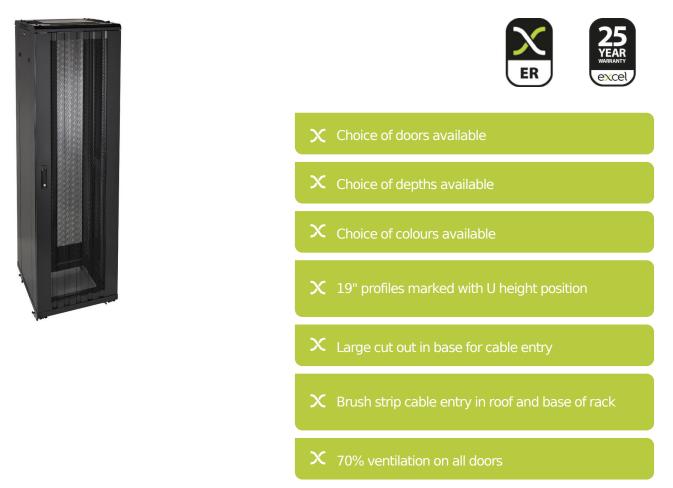

### **Product Overview**

Environ ER600 Equipment Racks are a versatile range of 600 mm wide racks with features suitable for a wide range of applications within the data, security, audio visual and telecommunications markets.

#### **Product Specifications**

| Feature                   | Values         |
|---------------------------|----------------|
| Mounting Profile          | Front and rear |
| Type of profile rail      | L-shaped       |
| Number of doors           | 2              |
| Type of ventilation       | Passive        |
| Width                     | 600 mm         |
| Height                    | 2070 mm        |
| Depth                     | 1000 mm        |
| Modular spacing           | 19 inch        |
| Number of rack units (RU) | 42             |
| Max. load capacity        | 800 kg         |

# Item Code: 542-42610-GWBN-BK-FP

| With roof plate                | yes            |
|--------------------------------|----------------|
| With earthing                  | yes            |
| With front door                | yes            |
| Front door material            | Glass          |
| Front door locking system      | One point      |
| With rear door                 | yes            |
| Rear door material             | Steel          |
| Rear door locking system       | One point      |
| Side panels included           | yes            |
| With vertical cable management | no             |
| Material                       | Steel          |
| Type of surface                | Powder coated  |
| Colour                         | Black          |
| RAL-number                     | 9004           |
| Flat-packed                    | yes            |
| IP-rating                      | Ν/Α            |
| Application                    | Equipment Rack |