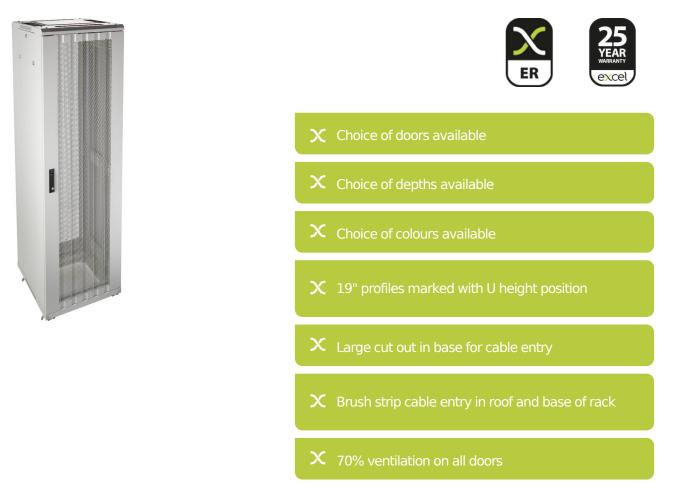

## **Product Overview**

Environ ER600 Equipment Racks are a versatile range of 600 mm wide racks with features suitable for a wide range of applications within the data, security, audio visual and telecommunications markets.

#### **Product Specifications**

| Feature                   | Values         |
|---------------------------|----------------|
| Mounting Profile          | Front and rear |
| Type of profile rail      | L-shaped       |
| Number of doors           | 2              |
| Type of ventilation       | Passive        |
| Width                     | 600 mm         |
| Height                    | 2070 mm        |
| Depth                     | 1000 mm        |
| Modular spacing           | 19 inch        |
| Number of rack units (RU) | 42             |
| Max. load capacity        | 800 kg         |

# Environ ER600 42U Rack 600x1000mm Glass (F) W/Vented (R) B/Panels No/Mgmt Grey White

Item Code: 542-42610-GWBN-GW

| With roof plate                | yes            |
|--------------------------------|----------------|
| With earthing                  | yes            |
| With front door                | yes            |
| Front door material            | Glass          |
| Front door locking system      | One point      |
| With rear door                 | yes            |
| Rear door material             | Steel          |
| Rear door locking system       | One point      |
| Side panels included           | yes            |
| With vertical cable management | no             |
| Material                       | Steel          |
| Type of surface                | Powder coated  |
| Colour                         | Grey           |
| RAL-number                     | 9004           |
| Flat-packed                    | no             |
| IP-rating                      | N/A            |
| Application                    | Equipment Rack |