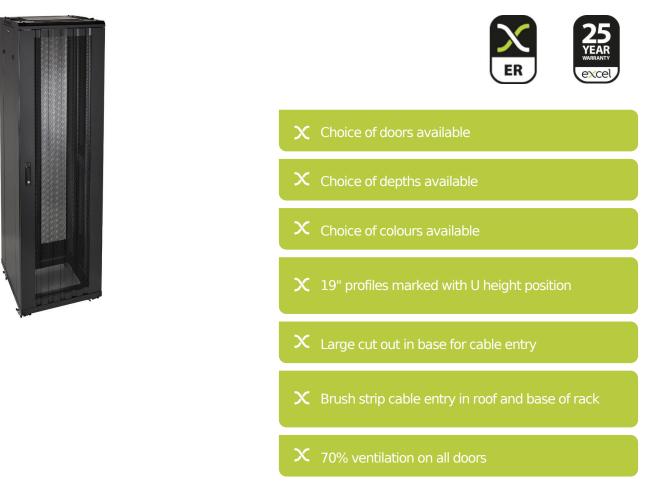

### **Product Overview**

Environ ER600 Equipment Racks are a versatile range of 600 mm wide racks with features suitable for a wide range of applications within the data, security, audio visual and telecommunications markets.

#### **Product Specifications**

| Feature                   | Values         |
|---------------------------|----------------|
| Mounting Profile          | Front and rear |
| Type of profile rail      | L-shaped       |
| Number of doors           | 2              |
| Type of ventilation       | Passive        |
| Width                     | 600 mm         |
| Height                    | 2070 mm        |
| Depth                     | 1000 mm        |
| Modular spacing           | 19 inch        |
| Number of rack units (RU) | 42             |
| Max. load capacity        | 800 kg         |

# Environ ER600 42U Rack 600x1000mm Glass (F) W/Vented (R) N/Panels No/Mgmt Black

Iter

| em Code: 542-42610-GWNN-BK     | without compromise. |  |
|--------------------------------|---------------------|--|
|                                |                     |  |
| With roof plate                | yes                 |  |
| With earthing                  | yes                 |  |
| With front door                | yes                 |  |
| Front door material            | Glass               |  |
| Front door locking system      | One point           |  |
| With rear door                 | yes                 |  |
| Rear door material             | Steel               |  |
| Rear door locking system       | One point           |  |
| Side panels included           | no                  |  |
| With vertical cable management | no                  |  |
| Material                       | Steel               |  |
| Type of surface                | Powder coated       |  |
| Colour                         | Black               |  |
| RAL-number                     | 9004                |  |
| Flat-packed                    | no                  |  |
| IP-rating                      | N/A                 |  |
|                                |                     |  |