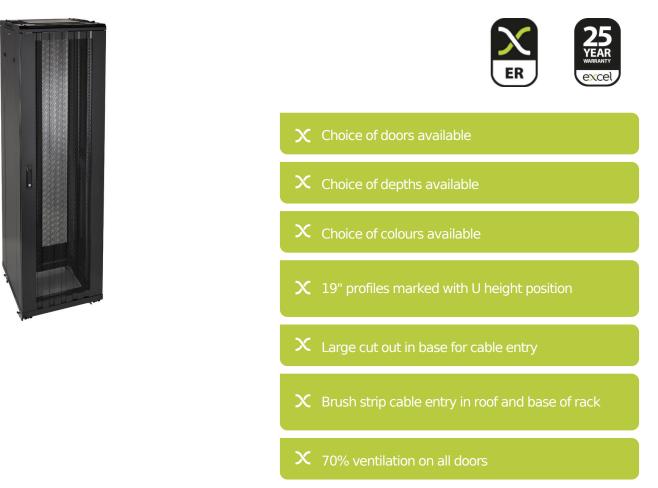

### **Product Overview**

Environ ER600 Equipment Racks are a versatile range of 600 mm wide racks with features suitable for a wide range of applications within the data, security, audio visual and telecommunications markets.

#### **Product Specifications**

| Feature                   | Values         |
|---------------------------|----------------|
| Mounting Profile          | Front and rear |
| Type of profile rail      | L-shaped       |
| Number of doors           | 2              |
| Type of ventilation       | Passive        |
| Width                     | 600 mm         |
| Height                    | 2070 mm        |
| Depth                     | 1000 mm        |
| Modular spacing           | 19 inch        |
| Number of rack units (RU) | 42             |
| Max. load capacity        | 800 kg         |

# Environ ER600 42U Rack 600x1000mm W/Vented (F) W/Vented (R) B/Panels No/Mgmt Black

Item Code: 542-42610-WWBN-BK

| With roof plate                | yes            |
|--------------------------------|----------------|
| With earthing                  | yes            |
| With front door                | yes            |
| Front door material            | Steel          |
| Front door locking system      | One point      |
| With rear door                 | yes            |
| Rear door material             | Steel          |
| Rear door locking system       | One point      |
| Side panels included           | yes            |
| With vertical cable management | no             |
| Material                       | Steel          |
| Type of surface                | Powder coated  |
| Colour                         | Black          |
| RAL-number                     | 9002           |
| Flat-packed                    | no             |
| IP-rating                      | N/A            |
| Application                    | Equipment Rack |