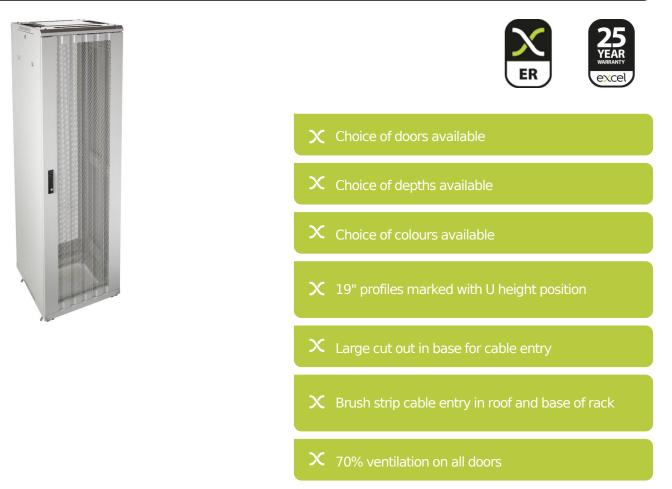

## **Product Overview**

Environ ER600 Equipment Racks are a versatile range of 600 mm wide racks with features suitable for a wide range of applications within the data, security, audio visual and telecommunications markets.

#### **Product Specifications**

| Feature                   | Values         |
|---------------------------|----------------|
| Mounting Profile          | Front and rear |
| Type of profile rail      | L-shaped       |
| Number of doors           | 2              |
| Type of ventilation       | Passive        |
| Width                     | 600 mm         |
| Height                    | 2070 mm        |
| Depth                     | 1000 mm        |
| Modular spacing           | 19 inch        |
| Number of rack units (RU) | 42             |
| Max. load capacity        | 800 kg         |

# Environ ER600 42U Rack 600x1000mm W/Vented (F) W/Vented (R) B/Panels No/Mgmt Grey White

Item Code: 542-42610-WWBN-GW

| With roof plate                | yes            |
|--------------------------------|----------------|
| With earthing                  | yes            |
| With front door                | yes            |
| Front door material            | Steel          |
| Front door locking system      | One point      |
| With rear door                 | yes            |
| Rear door material             | Steel          |
| Rear door locking system       | One point      |
| Side panels included           | yes            |
| With vertical cable management | no             |
| Material                       | Steel          |
| Type of surface                | Powder coated  |
| Colour                         | Grey           |
| RAL-number                     | 9002           |
| Flat-packed                    | no             |
| IP-rating                      | N/A            |
| Application                    | Equipment Rack |