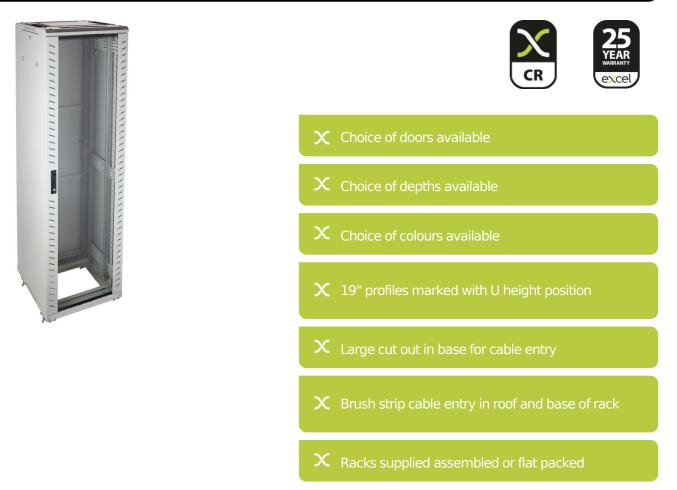

### **Product Overview**

Environ CR600 Comms Racks are a versatile range of 600 mm wide racks with features suitable for a wide range of applications within the data, security, audio visual and telecommunications markets.

#### **Product Specifications**

| Feature                   | Values         |
|---------------------------|----------------|
| Mounting Profile          | Front and rear |
| Type of profile rail      | L-shaped       |
| Type of ventilation       | Passive        |
| Width                     | 600 mm         |
| Height                    | 2070 mm        |
| Depth                     | 600 mm         |
| Modular spacing           | 19 inch        |
| Number of rack units (RU) | 42             |
| Max. load capacity        | 800 kg         |
| With roof plate           | yes            |