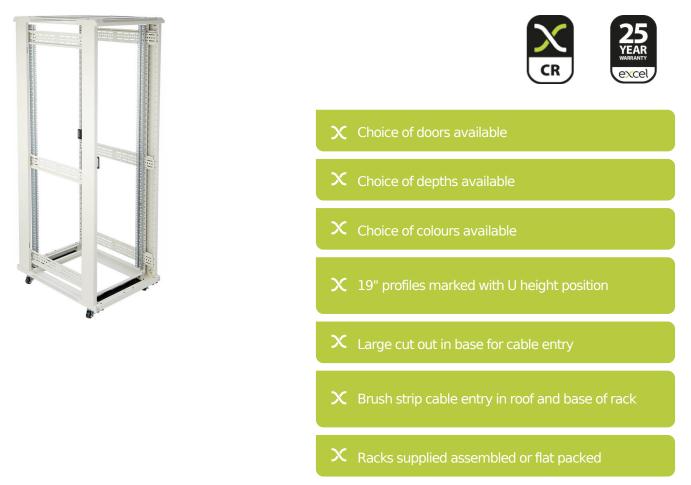

### **Product Overview**

Environ CR600 Comms Racks are a versatile range of 600 mm wide racks with features suitable for a wide range of applications within the data, security, audio visual and telecommunications markets.

#### **Product Specifications**

| Feature                   | Values         |
|---------------------------|----------------|
| Mounting Profile          | Front and rear |
| Type of profile rail      | L-shaped       |
| Type of ventilation       | Passive        |
| Width                     | 600 mm         |
| Height                    | 2070 mm        |
| Depth                     | 600 mm         |
| Modular spacing           | 19 inch        |
| Number of rack units (RU) | 42             |
| Max. load capacity        | 800 kg         |
| With roof plate           | yes            |

# Environ CR600 42U Rack 600x600mm No Door (F) No Door (R) N/Panels No/Mgmt Grey White

With earthing

| With front door                | no            |
|--------------------------------|---------------|
| Front door locking system      | None          |
| With rear door                 | no            |
| Rear door locking system       | None          |
| Side panels included           | no            |
| With vertical cable management | no            |
| Material                       | Steel         |
| Type of surface                | Powder coated |
| Colour                         | Grey          |
| RAL-number                     | 9002          |
| Flat-packed                    | no            |
| IP-rating                      | N/A           |
|                                |               |