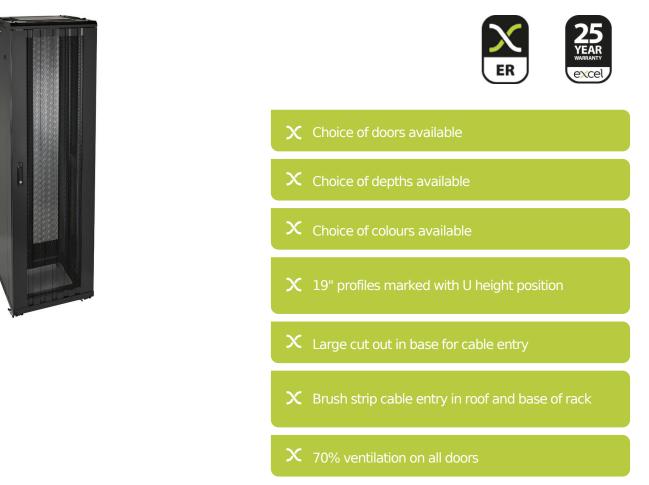

## **Product Overview**

Environ ER600 Equipment Racks are a versatile range of 600 mm wide racks with features suitable for a wide range of applications within the data, security, audio visual and telecommunications markets.

## **Product Specifications**

| Feature                   | Values         |
|---------------------------|----------------|
| Mounting Profile          | Front and rear |
| Type of profile rail      | L-shaped       |
| Number of doors           | 2              |
| Type of ventilation       | Passive        |
| Width                     | 600 mm         |
| Height                    | 2070 mm        |
| Depth                     | 600 mm         |
| Modular spacing           | 19 inch        |
| Number of rack units (RU) | 42             |
| Max. load capacity        | 800 kg         |

Environ ER600 42U Rack 600x600mm W/Vented (F) D/Vented (R) N/Panels No/Mgmt Black

Item Code: 542-4266-WDNN-BK

| With roof plate                | yes            |
|--------------------------------|----------------|
| With earthing                  | yes            |
| With front door                | yes            |
| Front door material            | Steel          |
| Front door locking system      | One point      |
| With rear door                 | yes            |
| Rear door material             | Steel          |
| Rear door locking system       | Two-point      |
| Side panels included           | no             |
| With vertical cable management | no             |
| Material                       | Steel          |
| Type of surface                | Powder coated  |
| Colour                         | Black          |
| RAL-number                     | 9004           |
| Flat-packed                    | no             |
| IP-rating                      | N/A            |
| Application                    | Equipment Rack |