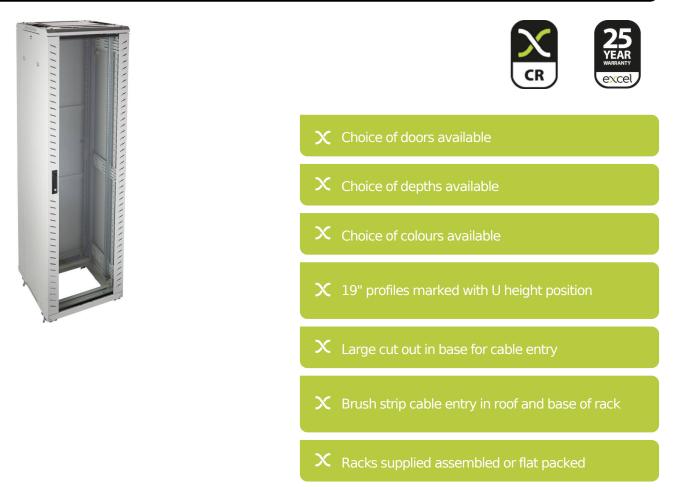

## **Product Overview**

Environ CR600 Comms Racks are a versatile range of 600 mm wide racks with features suitable for a wide range of applications within the data, security, audio visual and telecommunications markets.

#### **Product Specifications**

| Feature                   | Values         |
|---------------------------|----------------|
| Mounting Profile          | Front and rear |
| Type of profile rail      | L-shaped       |
| Number of doors           | 2              |
| Type of ventilation       | Passive        |
| Width                     | 600 mm         |
| Height                    | 2070 mm        |
| Depth                     | 800 mm         |
| Modular spacing           | 19 inch        |
| Number of rack units (RU) | 42             |
| Max. load capacity        | 800 kg         |