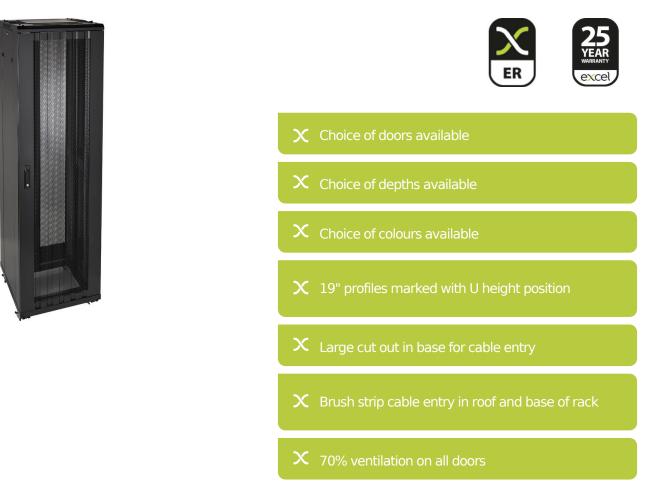

## **Product Overview**

Environ ER600 Equipment Racks are a versatile range of 600 mm wide racks with features suitable for a wide range of applications within the data, security, audio visual and telecommunications markets.

## **Product Specifications**

| Feature                   | Values         |
|---------------------------|----------------|
| Mounting Profile          | Front and rear |
| Type of profile rail      | L-shaped       |
| Number of doors           | 2              |
| Type of ventilation       | Passive        |
| Width                     | 600 mm         |
| Height                    | 2070 mm        |
| Depth                     | 800 mm         |
| Modular spacing           | 19 inch        |
| Number of rack units (RU) | 42             |
| Max. load capacity        | 800 kg         |

Environ ER600 42U Rack 600x800mm W/Vented (F) W/Vented (R) B/Panels No/Mgmt Black

Item Code: 542-4268-WWBN-BK

| With roof plate                | yes            |
|--------------------------------|----------------|
| With earthing                  | yes            |
| With front door                | yes            |
| Front door material            | Steel          |
| Front door locking system      | One point      |
| With rear door                 | yes            |
| Rear door material             | Steel          |
| Rear door locking system       | One point      |
| Side panels included           | yes            |
| With vertical cable management | no             |
| Material                       | Steel          |
| Type of surface                | Powder coated  |
| Colour                         | Black          |
| RAL-number                     | 9004           |
| Flat-packed                    | no             |
| IP-rating                      | N/A            |
| Application                    | Equipment Rack |