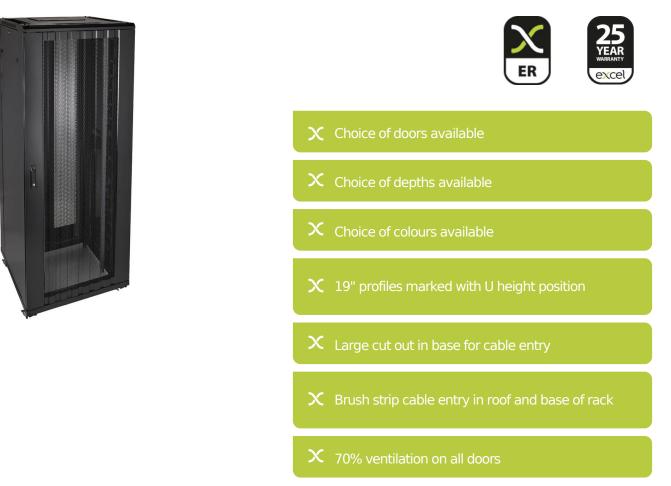

### **Product Overview**

Environ ER800 Equipment Racks are a versatile range of 800mm wide racks with features suitable for a wide range of applications within the data, security, audio visual and telecommunications markets.

#### **Product Specifications**

| Feature                   | Values         |
|---------------------------|----------------|
| Mounting Profile          | Front and rear |
| Type of profile rail      | L-shaped       |
| Number of doors           | 2              |
| Type of ventilation       | Passive        |
| Width                     | 800 mm         |
| Height                    | 2070 mm        |
| Depth                     | 1000 mm        |
| Modular spacing           | 19 inch        |
| Number of rack units (RU) | 42             |
| Max. load capacity        | 800 kg         |

# Environ ER800 42U Rack 800x1000mm D/Glass (F) D/Vented (R) B/Panels F/Mgmt Black

Item Code: 542-42810-CDBF-BK

| With roof plate                | yes            |
|--------------------------------|----------------|
| With earthing                  | yes            |
| With front door                | yes            |
| Front door material            | Glass          |
| Front door locking system      | Three-point    |
| With rear door                 | yes            |
| Rear door material             | Steel          |
| Rear door locking system       | Two-point      |
| Side panels included           | yes            |
| With vertical cable management | yes            |
| Material                       | Steel          |
| Type of surface                | Powder coated  |
| Colour                         | Black          |
| RAL-number                     | 9004           |
| Flat-packed                    | no             |
| IP-rating                      | N/A            |
| Application                    | Equipment Rack |