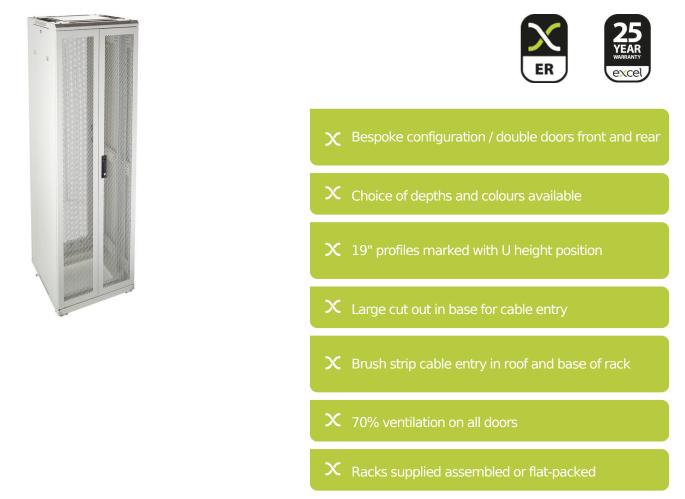

### **Product Overview**

Environ ER800 Equipment Racks are a versatile range of 800 mm wide racks with features suitable for a wide range of applications within the data, security, audio visual and telecommunications markets.

### **Product Specifications**

| Feature                   | Values         |
|---------------------------|----------------|
| Mounting Profile          | Front and rear |
| Type of profile rail      | L-shaped       |
| Number of doors           | 2              |
| Type of ventilation       | Passive        |
| Width                     | 800 mm         |
| Height                    | 2070 mm        |
| Depth                     | 1000 mm        |
| Modular spacing           | 19 inch        |
| Number of rack units (RU) | 42             |

# Environ ER800 42U Rack 800x1000mm D/Vented (F) D/Vented (R) B/Panels F/Mgmt Grey White

Item Code: 542-42810-DDBF-GW

| Max. load capacity             | 800 kg         |
|--------------------------------|----------------|
| With roof plate                | yes            |
| With earthing                  | yes            |
| With front door                | yes            |
| Front door material            | Steel          |
| Front door locking system      | Two-point      |
| With rear door                 | yes            |
| Rear door material             | Steel          |
| Rear door locking system       | Two-point      |
| Side panels included           | yes            |
| With vertical cable management | yes            |
| Material                       | Steel          |
| Type of surface                | Powder coated  |
| Colour                         | Grey White     |
| RAL-number                     | 9002           |
| Flat-packed                    | no             |
| IP-rating                      | N/A            |
| Application                    | Equipment Rack |
|                                |                |

## Additional specifications

| Specifications                 | Values                   |
|--------------------------------|--------------------------|
| Material                       | SPCC Cold Rolled Steel   |
| 19" Rails                      | 2.0 mm thick             |
| Side Panels                    | 1.0 mm thick             |
| Other                          | 1.2 mm thick             |
| Front door                     | Handle cam lock          |
| Rear door                      | Handle cam lock          |
| Side panels lock               | Single point barrel lock |
| Jacking feet additional height | 50-80 mm                 |
| Castors additional height      | 70 mm                    |