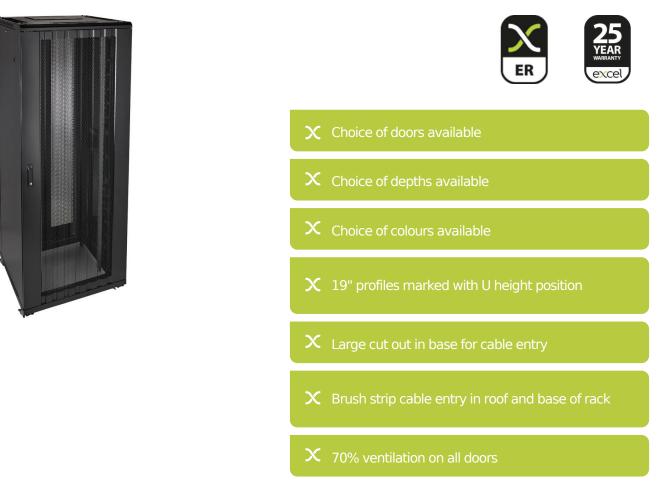

## **Product Overview**

Environ ER800 Equipment Racks are a versatile range of 800mm wide racks with features suitable for a wide range of applications within the data, security, audio visual and telecommunications markets.

#### **Product Specifications**

| Feature                   | Values         |
|---------------------------|----------------|
| Mounting Profile          | Front and rear |
| Type of profile rail      | L-shaped       |
| Number of doors           | 2              |
| Type of ventilation       | Passive        |
| Width                     | 800 mm         |
| Height                    | 2070 mm        |
| Depth                     | 1000 mm        |
| Modular spacing           | 19 inch        |
| Number of rack units (RU) | 42             |
| Max. load capacity        | 800 kg         |