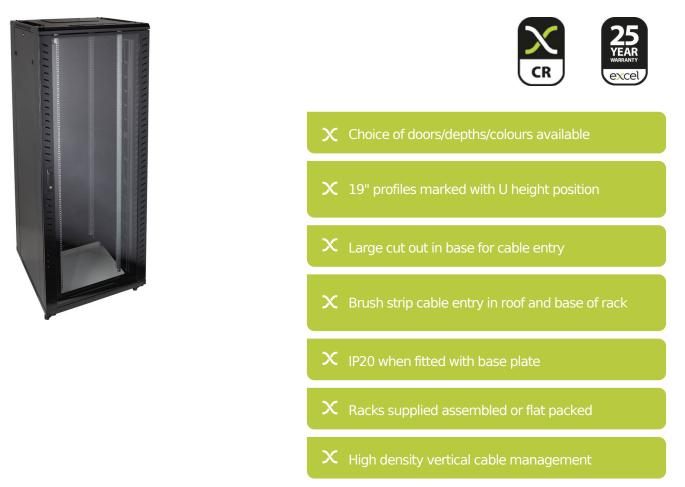

## **Product Overview**

Environ CR800 Comms Racks are a versatile range of 800mm wide racks with features suitable for a wide range of applications within the data, security, audio visual and telecommunications markets.

#### **Product Specifications**

| Feature                   | Values         |
|---------------------------|----------------|
| Mounting Profile          | Front and rear |
| Type of profile rail      | L-shaped       |
| Number of doors           | 2              |
| Type of ventilation       | Passive        |
| Width                     | 800 mm         |
| Height                    | 2070 mm        |
| Depth                     | 1000 mm        |
| Modular spacing           | 19 inch        |
| Number of rack units (RU) | 42             |
| Max. load capacity        | 800 kg         |